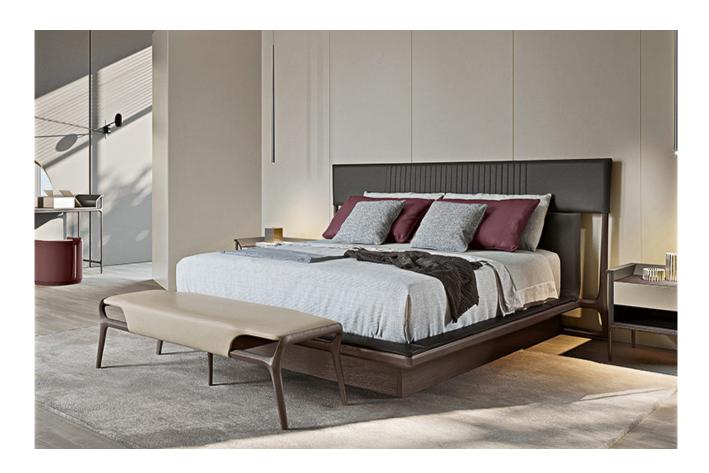

VINE Bench Designer: Frank Jiang Year: 2019



## **DESCRIPTION**

Bench from Vine collection has a wooden structure with a fully covered seat that is available in fabric or leather. The design inspired by the nature that is visible in the entire collection reappears in this complement, with the natural wood carved in sinuous shapes. Vine bench is available in different finishes and coverings included in our collection.



The company reserves the right to make changes to the models without notice. The information given here is based on the latest data published on the price list.



## **VINE** Bench

Designer: Frank Jiang Year: 2019

## TECHNICAL:

Structure: plywood and solid walnut wood padded with Polyurethane foam / Pre-upholstery: polyester wadding / Upholstery: non-removable in leather or fabric.

## **DRAWINGS**

measures in cm and inches