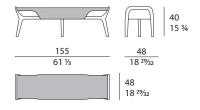

ON**

Bench from Vine collection has a wooden structure with a fully covered seat that is available in fabric or leather. The design inspired by the nature that is visible in the entire collection reappears in this complement, with the natural wood carved in sinuous shapes. Vine bench is available in different finishes and coverings included in our collection.



The company reserves the right to make changes to the models without notice. The information given here is based on the latest data published on the price list.



## **VINE** Bench

Designer: Frank Jiang Year: 2019

## TECHNICAL:

Structure: plywood and solid walnut wood padded with Polyurethane foam / Pre-upholstery: polyester wadding / Upholstery: non-removable in leather or fabric.

## **DRAWINGS**

measures in cm and inches