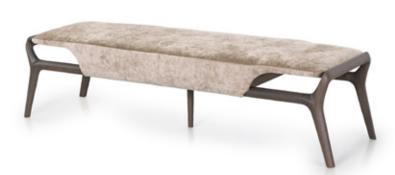

VINE Bench Designer: Frank Jiang Year: 2019

## **DESCRIPTION**

Bench from Vine collection has a wooden structure with a fully covered seat that is available in fabric or leather. The design inspired by the nature that is visible in the entire collection reappears in this complement, with the natural wood carved in sinuous shapes. Vine bench is available in different finishes and coverings included in our collection.