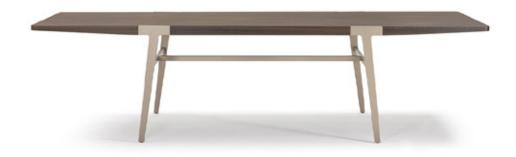

# **DOMUS** Rectangular table Designer: Matteo Nunziati Year: 2022

## DESCRIPTION

A perfect union of luxury and modernity, the Domus dining table is an agile design in which refined materials and finishes make for a subdued and, at the same time, highly sophisticated character. The expert workmanship of the top makes it possible to customise its material, which can be wood or marble.

#### **TECHNICAL**

**Structure:** MDF and wood particle panel heat-treated Eucalyptus veneer / **Top:** available in heat-treated Eucalyptus veneered wood or heat-treated Eucalyptus veneered wood with marble insert / **Details and legs:** Matt Light Platinum finish metal.