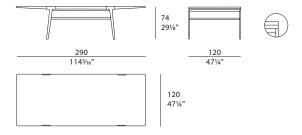

able is an agile design in which refined materials and finishes make for a subdued and, at the same time, highly sophisticated character. The expert workmanship of the top makes it possible to customise its material, which can be wood or marble.



The company reserves the right to make changes to the models without notice. The information given here is based on the latest data published on the price list.



# **DOMUS** Rectangular table

Designer: Matteo Nunziati

Year: 2022

#### **TECHNICAL**

**Structure:** MDF and wood particle panel heat-treated Eucalyptus veneer / **Top:** available in heat-treated Eucalyptus veneered wood or heat-treated Eucalyptus veneered wood with marble insert / **Details and legs:** Matt Light Platinum finish metal.

## **DRAWINGS**

measures in cm and inch