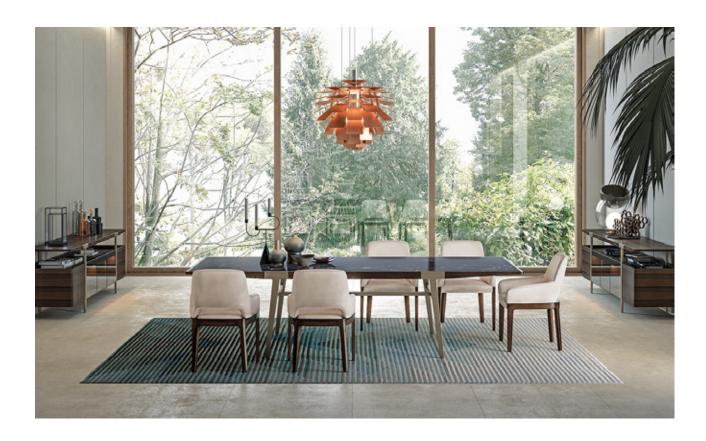

## DESCRIPTION

A perfect union of luxury and modernity, the Domus dining table is an agile design in which refined materials and finishes make for a subdued and, at the same time, highly sophisticated character. The expert workmanship of the top makes it possible to customise its material, which can be wood or marble.