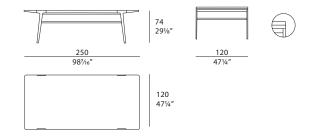

le is an agile design in which refined materials and finishes make for a subdued and, at the same time, highly sophisticated character. The expert workmanship of the top makes it possible to customise its material, which can be wood or marble.



The company reserves the right to make changes to the models without notice. The information given here is based on the latest data published on the price list.



# **DOMUS** Rectangular table

Designer: Matteo Nunziati

Year: 2022

#### **TECHNICAL**

**Structure:** MDF and wood particle panel heat-treated Eucalyptus veneer / **Top:** available in heat-treated Eucalyptus veneered wood or heat-treated Eucalyptus veneered wood with marble insert / **Details and legs:** Matt Light Platinum finish metal.

## **DRAWINGS**

measures in cm and inch