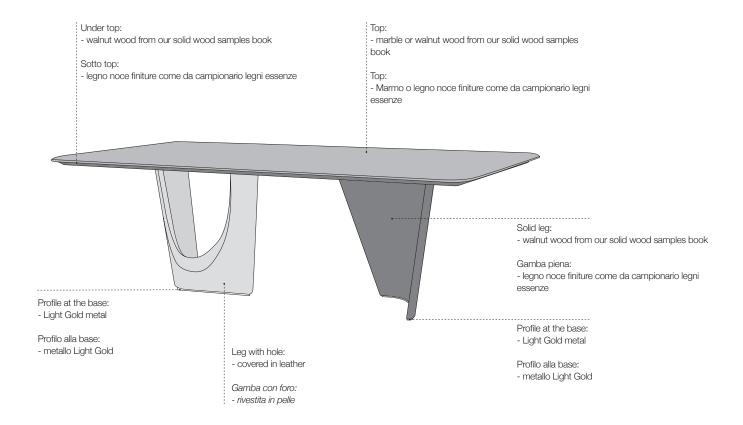

### **TECHNICAL**

Legs: leg with hole in plywood covered in leather - Solid leg in plywood walnut wood veneered / Top: MDF walnut wood veneered, walnut solid wood parts. Also available with marble top / Under top: MDF walnut solid wood veneered, walnut solid wood parts. / Base profiles: metal in Light Gold finish.