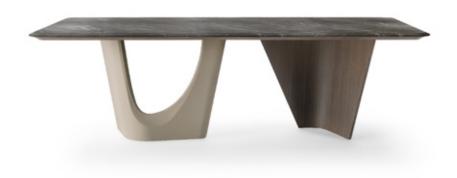

### **DESCRIPTION**

The rectangular table of the Pinnacle collection is inspired by the image of the mountains and nature, with evident references in the sculptural base, a perfect balance between the almost austere walnut wood and the softer and softer leather. The top is available in the marble or natural wood version. Pinnacle rectangular table is available in different finishes as per sample book.