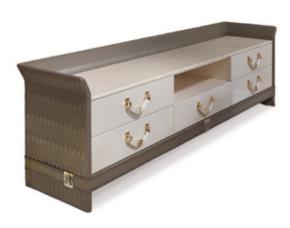

### **DESCRIPTION**

The TV unit of the Numero Tre collection takes up the stylistic code of all Vogue storage units, the structure in glossy lacquered wood is embellished with gold metal details. The top is available in the wood or marble version. The TV unit is equipped with four drawers in glossy lacquered wood and two doors covered in leather embroidered with rhombuses or hexagons. The small version has two drawers. It is possible to combine the TV unit with the TV stand panel, covered in fabric with rhombus embroidery, to be applied to the wall. The Tv unit Numero Tre is available in different finishes as per sample book.

## **NUMERO TRE** Tv Unit

Designer: Roberto Serio

Year: 2014

Structure: MDF, solid wood, plywood and wood particle panels, glossy hand-decorated polyester finish. Embroidery leather applications. Printed leathers cannot be embroidered / Top: in marble or in wood / Back: available with back fully covered in embroidary leather or in plain matt leather. Printed leathers cannot be embroidered / Drawers: Z804 five drawers Z805 six drawers, glossy hand-decorated polyester finish. Internal covering in microfiber / Equipment: Z804 an open compartment with two holes for cables . Z805 two open compartment with four grommet / Handles: available in metal Gold finish with leather applications, or in metal Gold finish / Decorative details and handles: metal Gold finish.