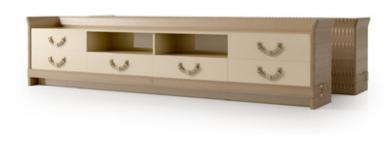

### **DESCRIPTION**

The TV unit of the Numero Tre collection takes up the stylistic code of all Vogue storage units, the structure in glossy lacquered wood is embellished with gold metal details. The top is available in the wood or marble version. The TV unit is equipped with four drawers in glossy lacquered wood and two doors covered in leather embroidered with rhombuses or hexagons. The small version has two drawers. It is possible to combine the TV unit with the TV stand panel, covered in fabric with rhombus embroidery, to be applied to the wall. The Tv unit Numero Tre is available in different finishes as per sample book.

## **NUMERO TRE** Tv Unit

Designer: Roberto Serio

Year: 2014

Structure: MDF, solid wood, plywood and wood particle panels, glossy hand-decorated polyester finish. Embroidery leather applications. Printed leathers cannot be embroidered / Top: in marble or in wood / Back: available with back fully covered in embroidary leather or in plain matt leather. Printed leathers cannot be embroidered / Drawers: Z804 five drawers Z805 six drawers, glossy hand-decorated polyester finish. Internal covering in microfiber / Equipment: Z804 an open compartment with two holes for cables . Z805 two open compartment with four grommet / Handles: available in metal Gold finish with leather applications, or in metal Gold finish / Decorative details and handles: metal Gold finish.