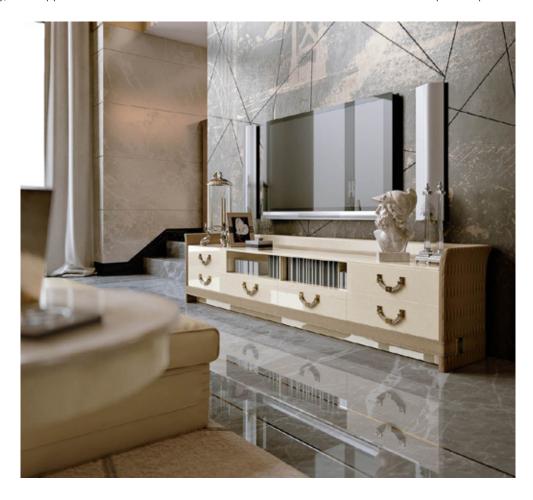

### **DESCRIPTION**

The TV unit of the Numero Tre collection takes up the stylistic code of all Vogue storage units, the structure in glossy lacquered wood is embellished with gold metal details. The top is available in the wood or marble version. The TV unit is equipped with four drawers in glossy lacquered wood and two doors covered in leather embroidered with rhombuses or hexagons. The small version has two drawers. It is possible to combine the TV unit with the TV stand panel, covered in fabric with rhombus embroidery, to be applied to the wall. The Tv unit Numero Tre is available in different finishes as per sample book.

## **NUMERO TRE** Tv Unit

Designer: Roberto Serio

Year: 2014

Structure: MDF, solid wood, plywood and wood particle panels, glossy hand-decorated polyester finish. Embroidery leather applications. Printed leathers cannot be embroidered / Top: in marble or in wood / Back: available with back fully covered in embroidary leather or in plain matt leather. Printed leathers cannot be embroidered / Drawers: Z804 five drawers Z805 six drawers, glossy hand-decorated polyester finish. Internal covering in microfiber / Equipment: Z804 an open compartment with two holes for cables . Z805 two open compartment with four grommet / Handles: available in metal Gold finish with leather applications, or in metal Gold finish / Decorative details and handles: metal Gold finish.