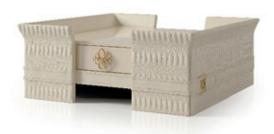

## DESCRIPTION

Coffee tables from Numero Tre collections are available in square or rectangular shapes, with an important design structure, almost completely covered in embroidered leather. Equipped with drawer with handle in leather and metal or only metal, they are available with glossy lacquered top or marble top. Numero Tre coffee tables are available in different finishes included in our collection.