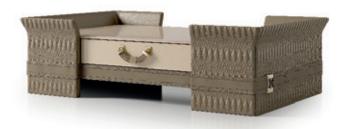

# NUMERO TRE Squared coffee tables

Designer: Roberto Serio

Year: 2014

## DESCRIPTION

Coffee tables from Numero Tre collections are available in square or rectangular shapes, with an important design structure, almost completely covered in embroidered leather. Equipped with drawer with handle in leather and metal or only metal, they are available with glossy lacquered top or marble top. Numero Tre coffee tables are available in different finishes included in our collection.