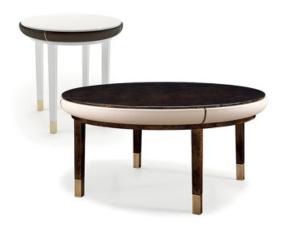

# NOIR Round coffee table

Designer: Andrea Bonini Year: 2016

## **DESCRIPTION**

Noir collection round coffee table. Wooden structure, hand-decorated, gloss polyester finish dark brown briar effect. Leather application. Bronze metal details, also available with light gold metal details. Also available with marble top. More wooden finishes and leathers are available in our samples books.

## **TECHNICAL**

Structure: MDF and solid wood, glossy hand-decorated polyester finish. Leather application / Top: available in wood or marble / Details and feet: metal Light Gold or Bronze finish.