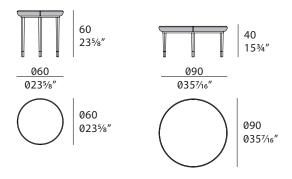

**DESCRIPTION**

Noir collection round coffee table. Wooden structure, hand-decorated, gloss polyester finish dark brown briar effect. Leather application. Bronze metal details, also available with light gold metal details. Also available with marble top. More wooden finishes and leathers are available in our samples books.



The company reserves the right to make changes to the models without notice. The information given here is based on the latest data published on the price list.



## NOIR Round coffee table

Designer: Andrea Bonini

Year: 2016

## **TECHNICAL**

Structure: MDF and solid wood, glossy hand-decorated polyester finish. Leather application / Top: available in wood or marble / Details and feet: metal Light Gold or Bronze finish.

## **DRAWINGS**

measures in cm and inch