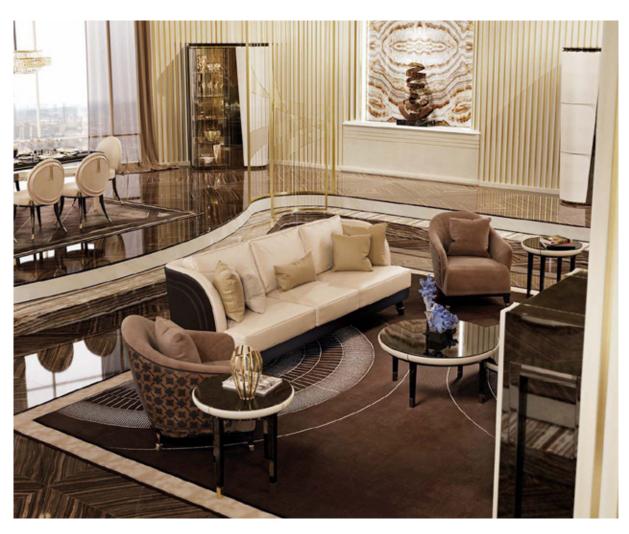

# NOIR Round coffee table

Designer: Andrea Bonini Year: 2016

## **DESCRIPTION**

Noir collection round coffee table. Wooden structure, hand-decorated, gloss polyester finish dark brown briar effect. Leather application. Bronze metal details, also available with light gold metal details. Also available with marble top. More wooden finishes and leathers are available in our samples books.