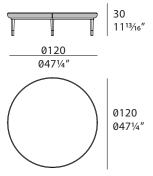

DESCRIPTION**

Noir collection round coffee table. Wooden structure, hand-decorated, gloss polyester finish dark brown briar effect. Leather application. Bronze metal details, also available with light gold metal details. Also available with marble top. More wooden finishes and leathers are available in our samples books.



The company reserves the right to make changes to the models without notice. The information given here is based on the latest data published on the price list.



## NOIR Round coffee table

Designer: Andrea Bonini

Year: 2016

## **TECHNICAL**

Structure: MDF and solid wood, glossy hand-decorated polyester finish. Leather application / Top: available in wood or marble / Details and feet: metal Light Gold or Bronze finish.

## **DRAWINGS**

measures in cm and inch