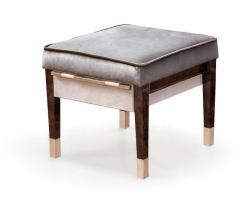

NOIR Pouf Designer: Andrea Bonini

Year: 2016

## **DESCRIPTION**

Pouf from Noir collection is a sophisticate accessory with four legs in glossy lacquered wood, an upper structure covered in leather and a seat cushion in leather or fabric. Light gold metal details enlighten the antithetical value. Noir pouf is available in different finishes and coverings included in our collection.

## TECHNICAL:

Structure and legs: plywood and solid wood, glossy hand-decorated polyester finish / Cushions: Polyurethane foam / Preupholstery: polyester wadding / Upholstery: non-removable in leather or fabric / Feet and details: metal Light Gold or Bronze