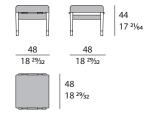

te accessory with four legs in glossy lacquered wood, an upper structure covered in leather and a seat cushion in leather or fabric. Light gold metal details enlighten the antithetical value. Noir pouf is available in different finishes and coverings included in our collection.



The company reserves the right to make changes to the models without notice. The information given here is based on the latest data published on the price list.



## NOIR Pouf

Designer: Andrea Bonini Year: 2016

## TECHNICAL:

Structure and legs: plywood and solid wood, glossy hand-decorated polyester finish / Cushions: Polyurethane foam / Preupholstery: polyester wadding / Upholstery: non-removable in leather or fabric / Feet and details: metal Light Gold or Bronze

## **DRAWINGS**

measures in cm and inches