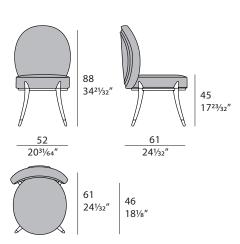

om thanks to the light gold metal details. Noir chair is available in different finishes included in our collection



The company reserves the right to make changes to the models without notice. The information given here is based on the latest data published on the price list.



# NOIR Chair

Designer: Andrea Bonini

Year: 2017

### **TECHNICAL**

Structure and legs: solid wood and plywood, glossy hand-decorated polyester finish. / Preupholstery: polyester wadding / Cover: non-removable in leather or fabric / Seat and back cushions: in Polyurethane foam in different densities / Details and feet: metal Light Gold or Bronze finish / Certifications: the product has been tested that it meets the requirements of EN-1728: 2012 + AC: 2013 load resistance.

#### **DRAWINGS**

measures in cm