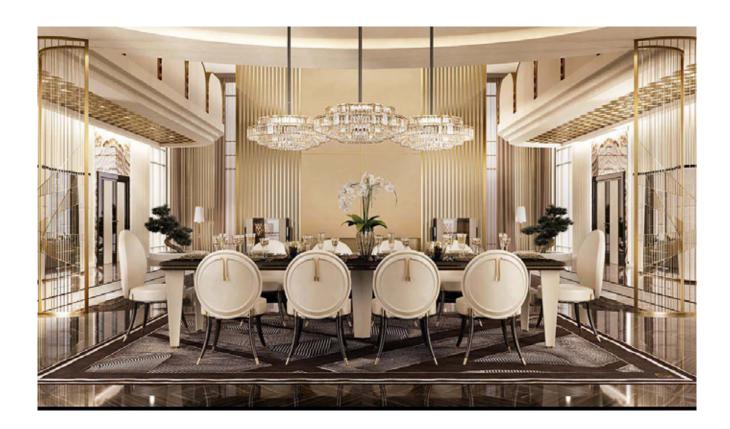

### **DESCRIPTION**

The chair from Noir collection has a wooden structure covered in leather with jewel details that frame the backrest. With a simple but winding shape, they enhance the dining room thanks to the light gold metal details. Noir chair is available in different finishes included in our collection