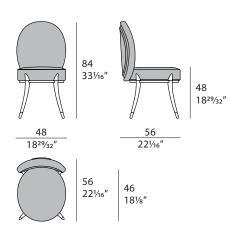

room thanks to the light gold metal details. Noir chair is available in different finishes included in our collection



The company reserves the right to make changes to the models without notice. The information given here is based on the latest data published on the price list.



# NOIR Chair

Designer: Andrea Bonini

Year: 2017

### **TECHNICAL**

Structure and legs: solid wood and plywood, glossy hand-decorated polyester finish. / Preupholstery: polyester wadding / Cover: non-removable in leather or fabric / Seat and back cushions: in Polyurethane foam in different densities / Details and feet: metal Light Gold or Bronze finish / Certifications: the product has been tested that it meets the requirements of EN-1728: 2012 + AC: 2013 load resistance.

#### **DRAWINGS**

measures in cm