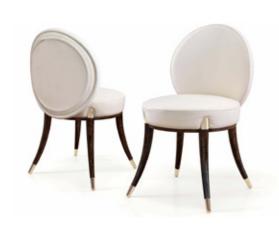

### **DESCRIPTION**

The chair from Noir collection has a wooden structure covered in leather with jewel details that frame the backrest. With a simple but winding shape, they enhance the dining room thanks to the light gold metal details. Noir chair is available in different finishes included in our collection