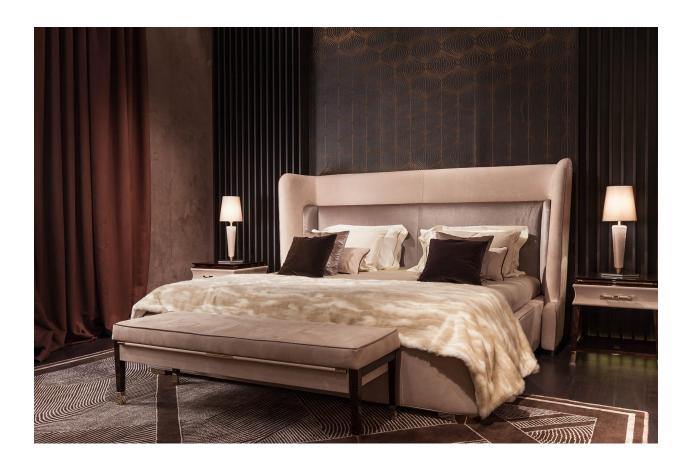

# NOIR Bench

Designer: Andrea Bonini Year: 2016

### **DESCRIPTION**

Noir collection bench. Wooden structure, hand-decorated, gloss polyester fi nish dark brown briar effect with leather cushion. Leather application. Light gold metal details. Also available with fabric cushion. More wooden finishes fabrics and leathers are available in our samples books.