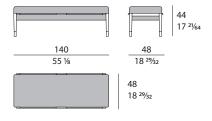

oden structure, hand-decorated, gloss polyester fi nish dark brown briar effect with leather cushion. Leather application. Light gold metal details. Also available with fabric cushion. More wooden finishes fabrics and leathers are available in our samples books.



The company reserves the right to make changes to the models without notice. The information given here is based on the latest data published on the price list.



## **NOIR** Bench

Designer: Andrea Bonini

Year: 2016

### TECHNICAL:

Structure and legs: plywood and solid wood, glossy hand-decorated polyester finish / Cushions: Polyurethane foam / Preupholstery: polyester wadding / Upholstery: non-removable in leather or fabric / Feet and details: metal Light Gold or Bronze finish.

### **DRAWINGS**

measures in cm and inches