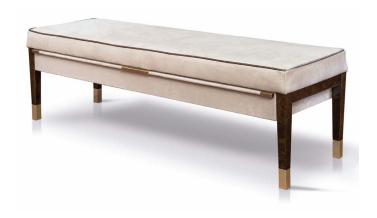

### **DESCRIPTION**

Noir collection bench. Wooden structure, hand-decorated, gloss polyester fi nish dark brown briar effect with leather cushion. Leather application. Light gold metal details. Also available with fabric cushion. More wooden finishes fabrics and leathers are available in our samples books.

### TECHNICAL:

Structure and legs: plywood and solid wood, glossy hand-decorated polyester finish / Cushions: Polyurethane foam / Preupholstery: polyester wadding / Upholstery: non-removable in leather or fabric / Feet and details: metal Light Gold or Bronze finish.