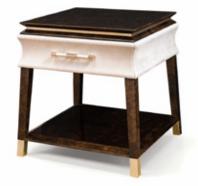

## DESCRIPTION

The bedside table of the Noir collection is equipped with a drawer covered in leather with a rich handle in gold metal, the wooden structure and the top are in glossy lacquered finish, the top is also available in marble. The Noir bedside table is available in different finishes as per sample book.

## TECHNICAL

Structure: MDF, solid wood and wood particle panels, glossy hand-decorated polyester finish. Leather applications / Top: available in wood or marble / Drawers: one, internal covering in microfiber. Leather application / Feet and details: metal Light Gold or Bronze finish.