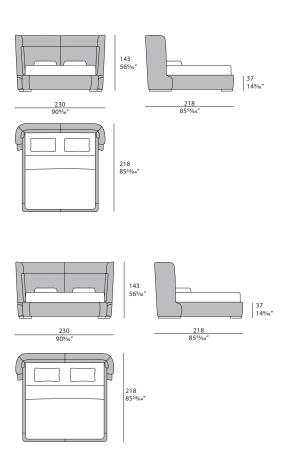

i Year: 2016



## DESCRIPTION

Noir bed has a wrapping structure, completely upholstered and covered in leather or fabric. The headboard is designed with two bands, with which is possible to play in contrast using different materials and colours. The gold metal feet give a touch of light to the important frame. Noir bed is available in king size and standard size. Different coverings are available as per our samples book.





## NOIR Bed

Designer: Andrea Bonini Year: 2016

## TECHNICAL

Structure: plywood and solid wood / Padding: Polyurethane foam in different densities / Preupholstery: polyester wadding / Upholstery: bed frame with removable cover, headboard non-removable. Leather or fabric upholstery / Feet: metal Light Gold or Bronze finish.

## DRAWINGS

measures in cm and inches