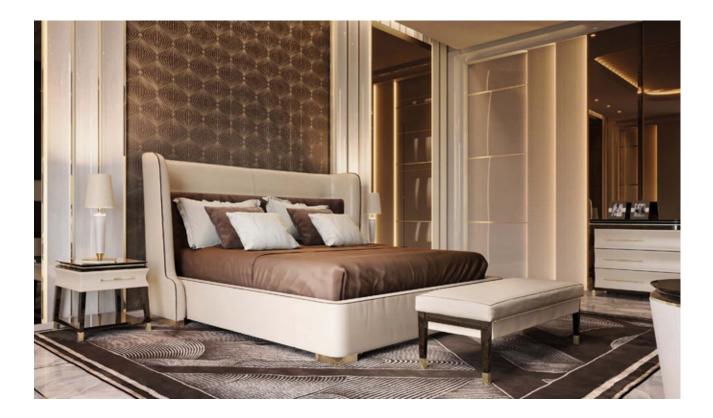

## DESCRIPTION

Noir bed has a wrapping structure, completely upholstered and covered in leather or fabric. The headboard is designed with two bands, with which is possible to play in contrast using different materials and colours. The gold metal feet give a touch of light to the important frame. Noir bed is available in king size and standard size. Different coverings are available as per our samples book.

## TECHNICAL

Structure: plywood and solid wood / Padding: Polyurethane foam in different densities / Preupholstery: polyester wadding / Upholstery: bed frame with removable cover, headboard non-removable. Leather or fabric upholstery / Feet: metal Light Gold or Bronze finish.