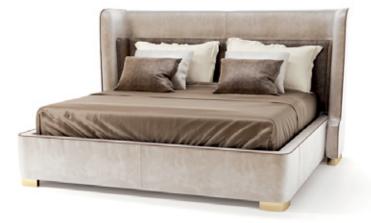

## DESCRIPTION

Noir bed has a wrapping structure, completely upholstered and covered in leather or fabric. The headboard is designed with two bands, with which is possible to play in contrast using different materials and colours. The gold metal feet give a touch of light to the important frame. Noir bed is available in king size and standard size. Different coverings are available as per our samples book.

## TECHNICAL

Structure: plywood and solid wood / Padding: Polyurethane foam in different densities / Preupholstery: polyester wadding / Upholstery: bed frame with removable cover, headboard non-removable. Leather or fabric upholstery / Feet: metal Light Gold or Bronze finish.