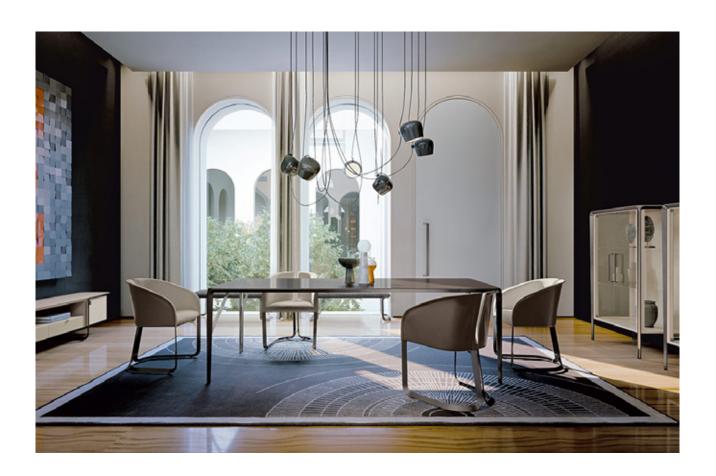

## **DESCRIPTION**

Milano collection table. Metal structure in brushed nickel, wooden top gloss polyester finish dark brown color lacquered. Leather applications. More wooden finishes and leathers are available in our samples books.