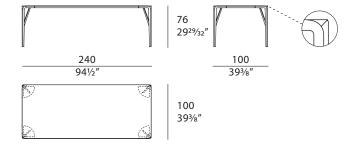

# MILANO Rectangular table Designer: SBGA | Blengini Ghirardelli Year: 2019



## **DESCRIPTION**

Milano collection table. Metal structure in brushed nickel, wooden top gloss polyester finish dark brown color lacquered. Leather applications. More wooden finishes and leathers are available in our samples books.



The company reserves the right to make changes to the models without notice. The information given here is based on the latest data published on the price list.



## MILANO Rectangular table Designer: SBGA | Blengini Ghirardelli Year: 2019

## **TECHNICAL**

Top: MDF, glossy monochrome lacquered polyester finish / Legs: curved metal in Brushed Nickel finish with leather insert.

## **DRAWINGS**

measures in cm and inch