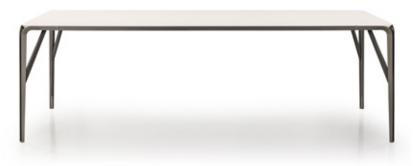

## **DESCRIPTION**

Milano collection table. Metal structure in brushed nickel, wooden top gloss polyester finish dark brown color lacquered. Leather applications. More wooden finishes and leathers are available in our samples books.

## **TECHNICAL**

Top: MDF, glossy monochrome lacquered polyester finish / Legs: curved metal in Brushed Nickel finish with leather insert.