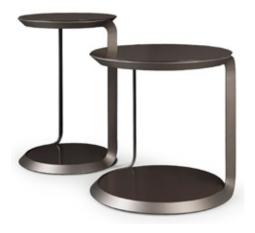

## DESCRIPTION

Milano collection side table. Metal structure in brushed nickel, wooden top and basement gloss polyester finish glossy dark brown color lacquered. More wooden finishes are available in our samples books.

## TECHNICAL

Top: MDF glossy monochrome lacquered polyester finish / Base: B180 and B181 MDF in glossy monochrome lacquered polyester finish / Legs: metal in Brushed Nickel finish.