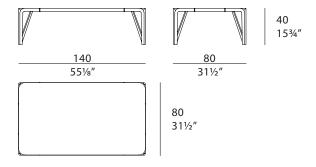

# MILANO Centre table Designer: SBGA | Blengini Ghirardelli Year: 2019



### **DESCRIPTION**

Milano collection centre table. Metal structure in brushed nickel, wooden top gloss polyester finish glossy dark brown color lacquered. Leather applications. More wooden finishes are available in our samples books.



The company reserves the right to make changes to the models without notice. The information given here is based on the latest data published on the price list.



## MILANO Centre table Designer: SBGA | Blengini Ghirardelli Year: 2019

### **TECHNICAL**

Top: MDF glossy monochrome lacquered polyester finish / Legs: metal in Brushed Nickel finish with leather application.

### **DRAWINGS**

measures in cm and inch