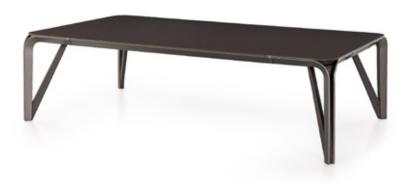

# MILANO Centre table Designer: SBGA | Blengini Ghirardelli Year: 2019

### **DESCRIPTION**

Milano collection centre table. Metal structure in brushed nickel, wooden top gloss polyester finish glossy dark brown color lacquered. Leather applications. More wooden finishes are available in our samples books.