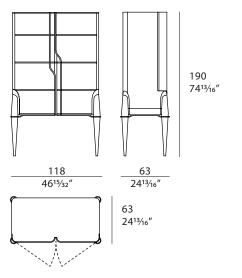

## DRAWINGS

measures in cm and inch

WITH ONE BRONZED TOUGHENED GLASS DOOR AND ONE LEATHER DOOR

WITH TWO BRONZED TOUGHENED GLASS DOORS

The company reserves the right to make changes to the models without notice. The information given here is based on the latest data published on the price list.