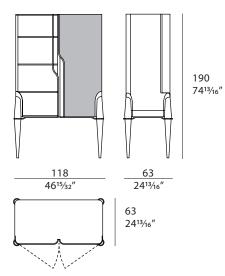

## DRAWINGS

measures in cm and inch

WITH ONE BRONZED TOUGHENED GLASS DOOR AND ONE LEATHER DOOR

WITH TWO BRONZED TOUGHENED GLASS DOORS

The company reserves the right to make changes to the models without notice. The information given here is based on the latest data published on the price list.