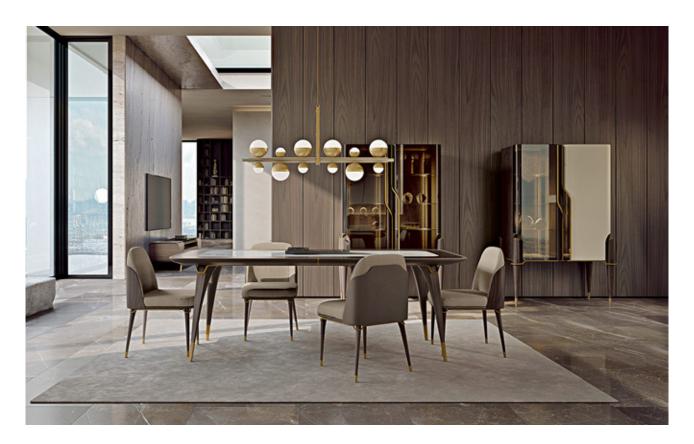

## DESCRIPTION

The vitrine of the Melting Light collection has a natural wood structure, with the possibility of choosing the model with two glass doors or a glass door and a leather door. The glass cabinet is equipped with LED lighting and bronzed glass shelves inside. The Melting Light vitrine is available in different finishes as per sample book.

## MELTING LIGHT Vitrine

Designer: Frank Jiang Year: 2017

Structure and legs: MDF, plywood, solid wood and walnut veneered wood particle panels. Finishes available from our natural wood collection / Doors: available with two doors in bronzed glass or with one door in bronzed glass and one door covered with leather / Internal equipment: two compartments with three shelves each in glass. LED lighting / Details: metal in Brushed Gold or Brushed Bronze finish.