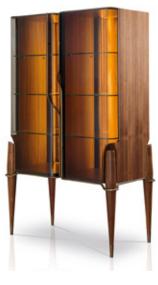

## MELTING LIGHT Vitrine

Designer: Frank Jiang Year: 2017

## DESCRIPTION

The vitrine of the Melting Light collection has a natural wood structure, with the possibility of choosing the model with two glass doors or a glass door and a leather door. The glass cabinet is equipped with LED lighting and bronzed glass shelves inside. The Melting Light vitrine is available in different finishes as per sample book.

## MELTING LIGHT Vitrine

Designer: Frank Jiang Year: 2017

Structure and legs: MDF, plywood, solid wood and walnut veneered wood particle panels. Finishes available from our natural wood collection / Doors: available with two doors in bronzed glass or with one door in bronzed glass and one door covered with leather / Internal equipment: two compartments with three shelves each in glass. LED lighting / Details: metal in Brushed Gold or Brushed Bronze finish.