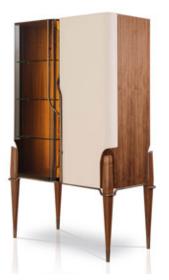

## MELTING LIGHT Vitrine

Designer: Frank Jiang Year: 2017

## DESCRIPTION

The vitrine of the Melting Light collection has a natural wood structure, with the possibility of choosing the model with two glass doors or a glass door and a leather door. The glass cabinet is equipped with LED lighting and bronzed glass shelves inside. The Melting Light vitrine is available in different finishes as per sample book.

## MELTING LIGHT Vitrine

Designer: Frank Jiang Year: 2017

Structure and legs: MDF, plywood, solid wood and walnut veneered wood particle panels. Finishes available from our natural wood collection / Doors: available with two doors in bronzed glass or with one door in bronzed glass and one door covered with leather / Internal equipment: two compartments with three shelves each in glass. LED lighting / Details: metal in Brushed Gold or Brushed Bronze finish.