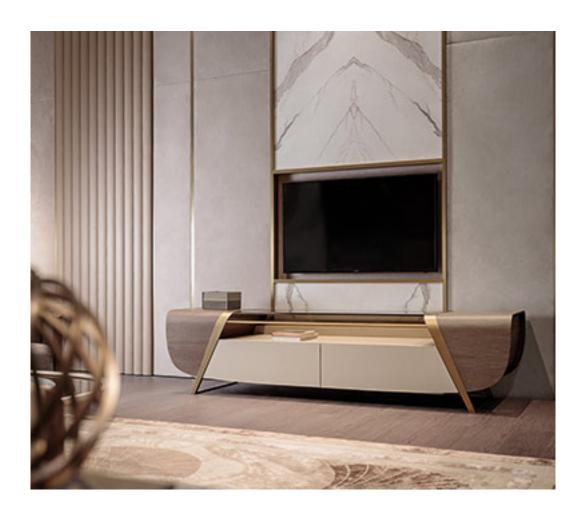

## **MELTING LIGHT** Tv unit

Designer: Frank Jiang Year: 2018

## **DESCRIPTION**

The TV unit of the Melting Light collection has a wooden structure with two front drawers covered in leather and two comfortable removable containers housed on the sides. The legs, inclined outwards, are made of brushed gold metal. The Melting Light sideboard is available in different finishes as per sample book.

## **MELTING LIGHT** Tv unit

Designer: Frank Jiang

Year: 2018

Structure: MDF, plywood, solid wood and walnut veneered wood particle panels / Open compartment: in bronzed glass and leather application / Drawers: two side flap drawers in wood and two central sliding drawers with letaher application. Internal covering in microfiber / Details and legs: metal in Brushed Gold or Brushed Bronze finish.