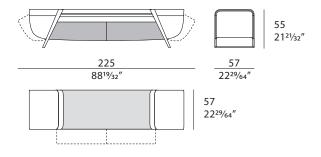

e removable containers housed on the sides. The legs, inclined outwards, are made of brushed gold metal. The Melting Light sideboard is available in different finishes as per sample book.



The company reserves the right to make changes to the models without notice. The information given here is based on the latest data published on the price list.



## **MELTING LIGHT** Tv unit

Designer: Frank Jiang

Year: 2018

Structure: MDF, plywood, solid wood and walnut veneered wood particle panels / Open compartment: in bronzed glass and leather application / Drawers: two side flap drawers in wood and two central sliding drawers with letaher application. Internal covering in microfiber / Details and legs: metal in Brushed Gold or Brushed Bronze finish.

## **DRAWINGS**

measures in cm and inch