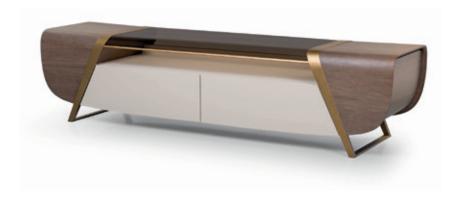

## **MELTING LIGHT** Tv unit

Designer: Frank Jiang Year: 2018

## **DESCRIPTION**

The TV unit of the Melting Light collection has a wooden structure with two front drawers covered in leather and two comfortable removable containers housed on the sides. The legs, inclined outwards, are made of brushed gold metal. The Melting Light sideboard is available in different finishes as per sample book.

## **MELTING LIGHT** Tv unit

Designer: Frank Jiang

Year: 2018

Structure: MDF, plywood, solid wood and walnut veneered wood particle panels / Open compartment: in bronzed glass and leather application / Drawers: two side flap drawers in wood and two central sliding drawers with letaher application. Internal covering in microfiber / Details and legs: metal in Brushed Gold or Brushed Bronze finish.