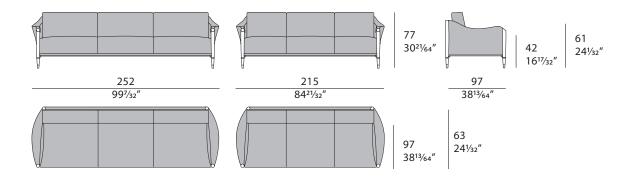

in leather or fabric. The armrests protrude outwards to ensure greater comfort. Details in brushed gold metal. The Melting Light sofa is available in different finishes as per sample book.





## **MELTING LIGHT** Sofa

Designer: Frank Jiang Year: 2018

## **TECHNICAL**

Structure: solid wood and plywood padded with Polyurethane foam in different densities / Cushion: Polyurethane foam in different densities. Decorative cushions available separately / Preupholstery: polyester wadding / Upholstery: structure covered in leather or fabric. Removable backrest cushions covering in fabric or leather. Non-removable seat cushions covering in fabric or leather. / Legs: walnut solid wood / Decorative details: metal in Brushed Gold or Brushed Bronze finish.

## **DRAWINGS**

measures in cm and inch