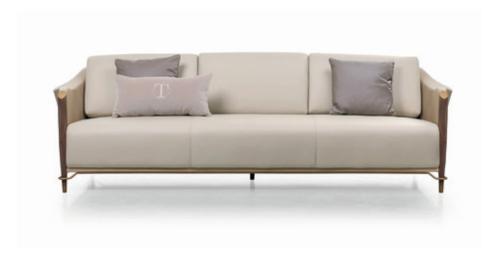

## **DESCRIPTION**

The sofa from Melting Light collection is available in the 2 or 3-seater version. It consists of extremely contemporary lines with a cosmopolitan taste, the external structure is covered in leather and the comfortable seat and back cushions are covered in leather or fabric. The armrests protrude outwards to ensure greater comfort. Details in brushed gold metal. The Melting Light sofa is available in different finishes as per sample book.

## **TECHNICAL**

Structure: solid wood and plywood padded with Polyurethane foam in different densities / Cushion: Polyurethane foam in different densities. Decorative cushions available separately / Preupholstery: polyester wadding / Upholstery: structure covered in leather or fabric. Removable backrest cushions covering in fabric or leather. Non-removable seat cushions covering in fabric or leather. / Legs: walnut solid wood / Decorative details: metal in Brushed Gold or Brushed Bronze finish.