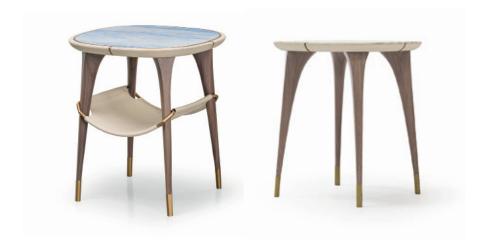

## DESCRIPTION

Side table from Melting Light collection has elegant design and refined materials, indeed the wooden structure consisting of four thin legs with metal feet, optionally host a top with a marble insert and leather applications on the edges. Optional is also the leather pocket inserted in the legs that creates a second soft shelf.

Melting Light side table is available in different finishes included in our collection.

The company reserves the right to make changes to the models without notice. The information given here is based on the latest data published on the price list.