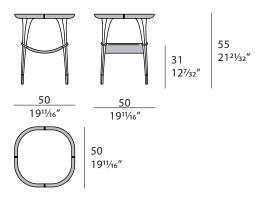

sting of four thin legs with metal feet, optionally host a top with a marble insert and leather applications on the edges. Optional is also the leather pocket inserted in the legs that creates a second soft shelf.

Melting Light side table is available in different finishes included in our collection.



The company reserves the right to make changes to the models without notice. The information given here is based on the latest data published on the price list.



# **ECLIPSE** Console

Designer: Andrea Bonini

Year: 2018

## **TECHNICAL**

Structure: MDF and walnut solid wood. Leather application. / Equipment: R480 equipped with leather pocket / Top: available in wood or marble / Feet and details: metal in Brushed Gold or Brushed Bronze finish.

## **DRAWINGS**

measures in cm and inch