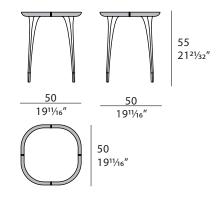

ing of four thin legs with metal feet, optionally host a top with a marble insert and leather applications on the edges. Optional is also the leather pocket inserted in the legs that creates a second soft shelf.

Melting Light side table is available in different finishes included in our collection.



The company reserves the right to make changes to the models without notice. The information given here is based on the latest data published on the price list.



# **ECLIPSE** Console

Designer: Andrea Bonini

Year: 2018

## **TECHNICAL**

Structure: MDF and walnut solid wood. Leather application. / Equipment: R480 equipped with leather pocket / Top: available in wood or marble / Feet and details: metal in Brushed Gold or Brushed Bronze finish.

## **DRAWINGS**

measures in cm and inch