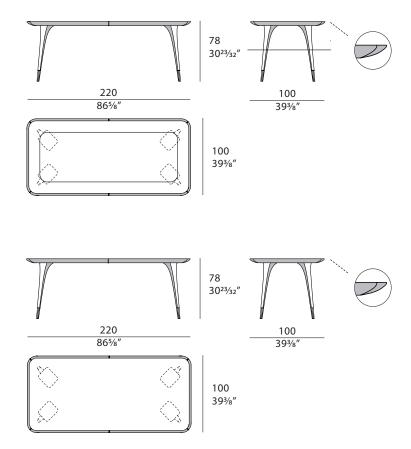

metal detail that runs along the entire profile of the top resumes the characterizing element of the whole collection. The top is available in wood or with marble insert. Melting Light table is available in different finishes included in our collection.



The company reserves the right to make changes to the models without notice. The information given here is based on the latest data published on the price list.



# **MELTING LIGHT** Rectangular table

Designer: Frank Jiang Year: 2017

### **TECHNICAL**

Structure: solid wood, MDF and veneered solid walnut wood. Leather application / Top: veneered solid walnut wood. Also available with marble insert. Edges covered in leather / Caps and details: metal in Brushed Gold or Brushed Bronze finish.

### **DRAWINGS**

measures in cm and inch