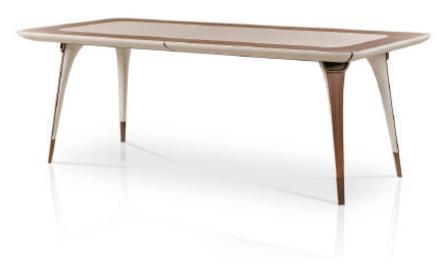

## MELTING LIGHT Rectangular table

Designer: Frank Jiang Year: 2017

#### **DESCRIPTION**

The rectangular table from Melting Light collections has a light structure given by the legs and the thin top with leather inserts. The tubular metal detail that runs along the entire profile of the top resumes the characterizing element of the whole collection. The top is available in wood or with marble insert. Melting Light table is available in different finishes included in our collection.