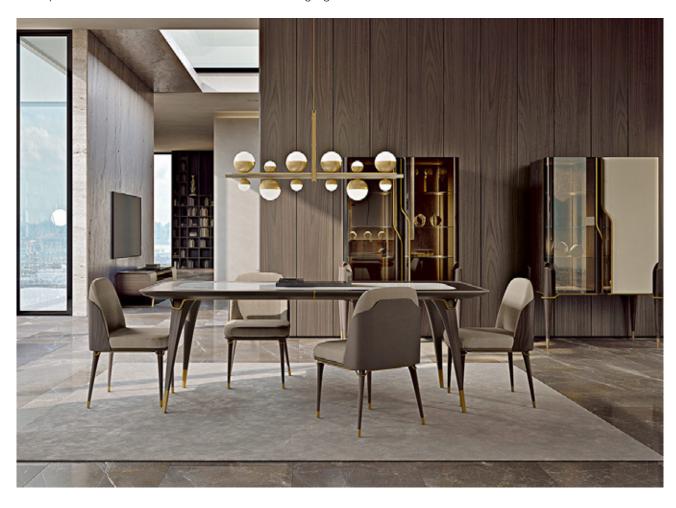

# **MELTING LIGHT** Rectangular table

Designer: Frank Jiang Year: 2017

### **TECHNICAL**

Structure: solid wood, MDF and veneered solid walnut wood. Leather application / Top: veneered solid walnut wood. Also available with marble insert. Edges covered in leather / Caps and details: metal in Brushed Gold or Brushed Bronze finish.