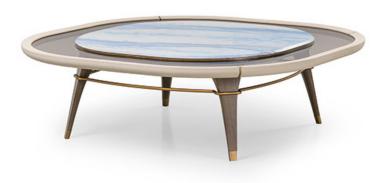

#### **DESCRIPTION**

Melting Light coffee table follows the same style as the side table: the wooden structure consisting of four legs with metal feet, optionally host a top with marble insert and a glass top with leather insert on the edges. Melting Light coffee table is available in different finishes included in our collection.