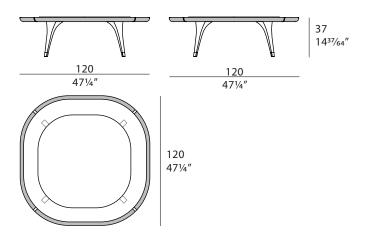

PTION**

Melting Light coffee table follows the same style as the side table: the wooden structure consisting of four legs with metal feet, optionally host a top with marble insert and a glass top with leather insert on the edges. Melting Light coffee table is available in different finishes included in our collection.



The company reserves the right to make changes to the models without notice. The information given here is based on the latest data published on the price list.



# ECLIPSE Console Designer: Andrea Bonini Year: 2018

### **TECHNICAL**

Structure: MDF and walnut solid wood. Leather application. top with insert in bronzed glass / Top: available in wood or marble / Feet and details: metal in Brushed Gold or Brushed Bronze finish.

### **DRAWINGS**

measures in cm and inch