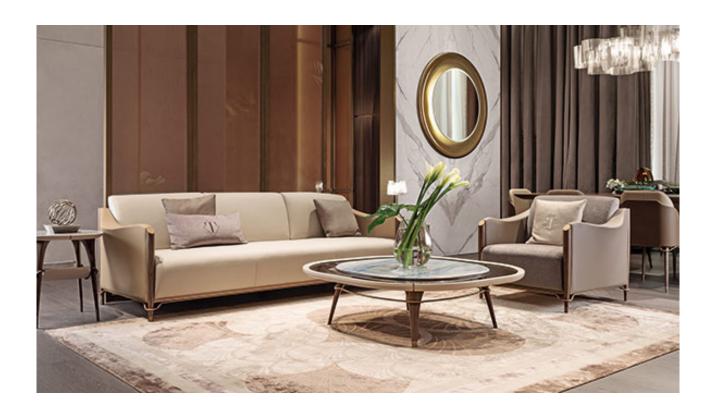

#### **DESCRIPTION**

Melting Light coffee table follows the same style as the side table: the wooden structure consisting of four legs with metal feet, optionally host a top with marble insert and a glass top with leather insert on the edges. Melting Light coffee table is available in different finishes included in our collection.