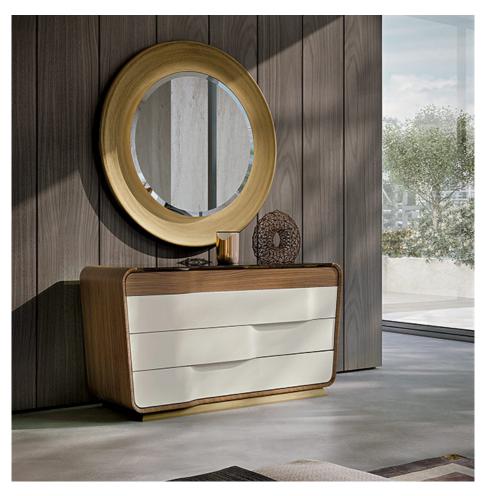

#### **DESCRIPTION**

The chest of drawers of the Melting Light collection has elegant and refined lines, it is equipped with three drawers covered in leather enriched by a staggered wave motif that hides the handles. The bronzed glass top is equipped with a wooden drawer for objects, divided into compartments, which can be optional with or without internal lighting. The details in brushed gold metal underline the shapes. The Melting Light chest of drawers is available in different finishes as per sample book.

### **TECHNICAL**

Structure: MDF, plywood, solid walnut wood and walnut veneered wood particle panels / Top: in bronzed glass / Equipment: three drawers, internal covering in microfiber, leather application. One upper drawer in wood for object and ties with optional internal lighting (LED8) / Details and base: metal in Brushed Gold or Brushed Bronze finish.