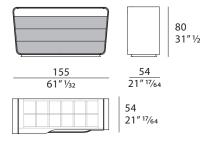

th or without internal lighting. The details in brushed gold metal underline the shapes. The Melting Light chest of drawers is available in different finishes as per sample book.



The company reserves the right to make changes to the models without notice. The information given here is based on the latest data published on the price list.



## **MELTING LIGHT** Chest of drawers

Designer: Frank Jiang

Year: 2018

### **TECHNICAL**

Structure: MDF, plywood, solid walnut wood and walnut veneered wood particle panels / Top: in bronzed glass / Equipment: three drawers, internal covering in microfiber, leather application. One upper drawer in wood for object and ties with optional internal lighting (LED8) / Details and base: metal in Brushed Gold or Brushed Bronze finish.

### **DRAWINGS**