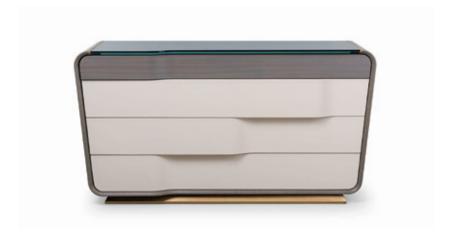

# **MELTING LIGHT** Chest of drawers

Designer: Frank Jiang

Year: 2018

#### **DESCRIPTION**

The chest of drawers of the Melting Light collection has elegant and refined lines, it is equipped with three drawers covered in leather enriched by a staggered wave motif that hides the handles. The bronzed glass top is equipped with a wooden drawer for objects, divided into compartments, which can be optional with or without internal lighting. The details in brushed gold metal underline the shapes. The Melting Light chest of drawers is available in different finishes as per sample book.

### **TECHNICAL**

Structure: MDF, plywood, solid walnut wood and walnut veneered wood particle panels / Top: in bronzed glass / Equipment: three drawers, internal covering in microfiber, leather application. One upper drawer in wood for object and ties with optional internal lighting (LED8) / Details and base: metal in Brushed Gold or Brushed Bronze finish.