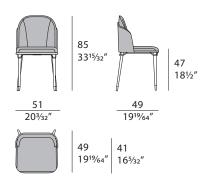

her or in fabric. Brushed gold metal details. Melting Light chair is available in different finishes included in our collection.



The company reserves the right to make changes to the models without notice. The information given here is based on the latest data published on the price list.



# **MELTING LIGHT** Chair

Designer: Frank Jiang

Year: 2018

#### **TECHNICAL**

Structure: plywood with veneered walnut. / Seat cushion and backrest: Polyurethane foam in different densities / Pre-upholstery: polyester wadding / Upholstery: non-removable in fabric or leather / Backrest: available with leather covering, or in wood / Legs: solid walnut wood. / Details and caps: metal in Brushed Gold or Brushed Bronze finish

# **DRAWINGS**

measures in cm

# WITH WOODEN BACK



# WITH LEATHER BACK