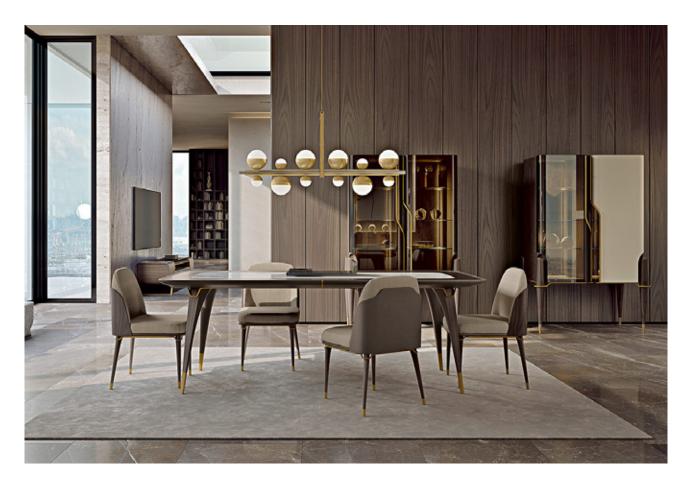

# **DESCRIPTION**

The chair from Melting Light collection has a solid wood structure; it is available with leather backrest or wooden backrest, and with seat in leather or in fabric. Brushed gold metal details. Melting Light chair is available in different finishes included in our collection.