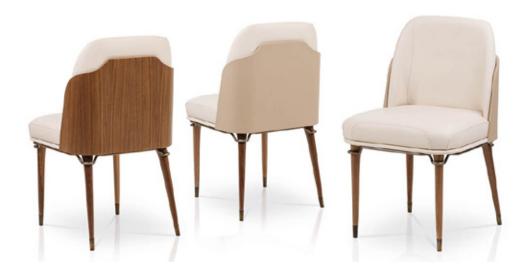

# **DESCRIPTION**

The chair from Melting Light collection has a solid wood structure; it is available with leather backrest or wooden backrest, and with seat in leather or in fabric. Brushed gold metal details. Melting Light chair is available in different finishes included in our collection.

#### **TECHNICAL**

Structure: plywood with veneered walnut. / Seat cushion and backrest: Polyurethane foam in different densities / Pre-upholstery: polyester wadding / Upholstery: non-removable in fabric or leather / Backrest: available with leather covering, or in wood / Legs: solid walnut wood. / Details and caps: metal in Brushed Gold or Brushed Bronze finish

# WITH WOODEN BACK

# WITH LEATHER BACK