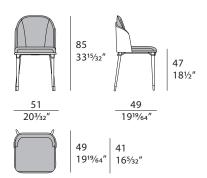

, and with seat in leather or in fabric. Brushed gold metal details. Melting Light chair is available in different finishes included in our collection.



The company reserves the right to make changes to the models without notice. The information given here is based on the latest data published on the price list.



# **MELTING LIGHT** Chair

Designer: Frank Jiang

Year: 2018

#### **TECHNICAL**

Structure: plywood with veneered walnut. / Seat cushion and backrest: Polyurethane foam in different densities / Pre-upholstery: polyester wadding / Upholstery: non-removable in fabric or leather / Backrest: available with leather covering, or in wood / Legs: solid walnut wood. / Details and caps: metal in Brushed Gold or Brushed Bronze finish

# **DRAWINGS**

measures in cm

# WITH WOODEN BACK



# WITH LEATHER BACK