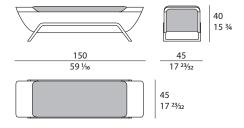

horizontally outlines the structure, leather applications on sides match with the seat cushion and add precious value to this accessory.

Melting Light bench is available in different finishes and coverings included in our collection.



The company reserves the right to make changes to the models without notice. The information given here is based on the latest data published on the price list.



# **MELTING LIGHT** Bench

Designer: Frank Jiang

Year: 2018

### TECHNICAL:

Structure: walnut veneered plywood and solid wood. Leather application / Cushions: Polyurethane foam in different densities / Pre-upholstery: polyester wadding / Upholstery: nonremovable in leather or fabric / Legs and feet: metal in Brushed Gold or Brushed Bronze finish.

### **DRAWINGS**

measures in cm and inches