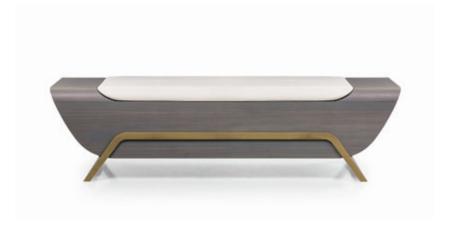

## **MELTING LIGHT** Bench

Designer: Frank Jiang

Year: 2018

#### **DESCRIPTION**

Bench from Melting Light collection is an elegant object realized in natural wood with the application of a soft embroidered seat cushion, covered in leather or fabric. The base in brushed gold metal horizontally outlines the structure, leather applications on sides match with the seat cushion and add precious value to this accessory.