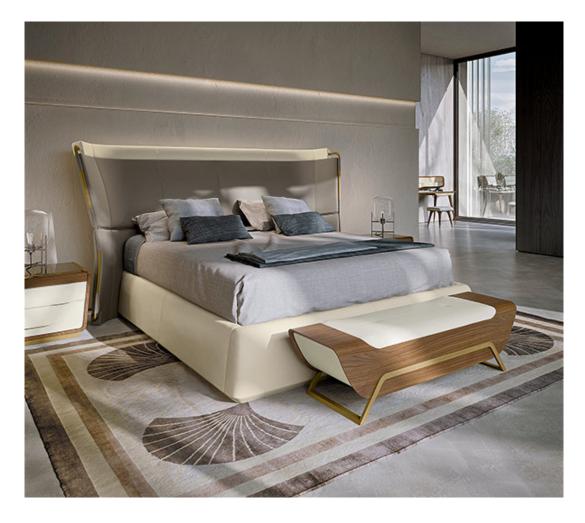

#### **DESCRIPTION**

Bench from Melting Light collection is an elegant object realized in natural wood with the application of a soft embroidered seat cushion, covered in leather or fabric. The base in brushed gold metal horizontally outlines the structure, leather applications on sides match with the seat cushion and add precious value to this accessory.