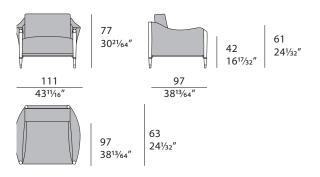

hed gold metal details, also available with gold brushed metal details. Available with leather and fabric covering. More wooden finishes, fabrics and leathers are available in our samples books.





## MELTING LIGHT Amchair

Designer: Frank Jiang Year: 2018

### TECHNICAL

Structure: solid wood and plywood padded with Polyurethane foam in different densities / Cushion: Polyurethane foam in different densities. Decorative cushions available separately / Preupholstery: polyester wadding / Upholstery: structure covered in leather or fabric. Removable backrest cushions covering in fabric or leather. Non-removable seat cushions covering in fabric or leather. / Legs: walnut solid wood / Decorative details: metal in Brushed Gold or Brushed Bronze finish.

#### DRAWINGS

measures in cm and inch