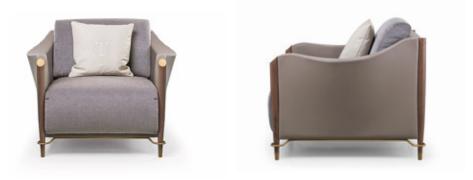

# MELTING LIGHT Amchair

Designer: Frank Jiang Year: 2018

### DESCRIPTION

Melting Light collection Armchair. Wooden structure, finished in sand color walnut solid wood and veneer. Brushed gold metal details, also available with gold brushed metal details. Available with leather and fabric covering. More wooden finishes, fabrics and leathers are available in our samples books.

### TECHNICAL

Structure: solid wood and plywood padded with Polyurethane foam in different densities / Cushion: Polyurethane foam in different densities. Decorative cushions available separately / Preupholstery: polyester wadding / Upholstery: structure covered in leather or fabric. Removable backrest cushions covering in fabric or leather. Non-removable seat cushions covering in fabric or leather. / Legs: walnut solid wood / Decorative details: metal in Brushed Gold or Brushed Bronze finish.