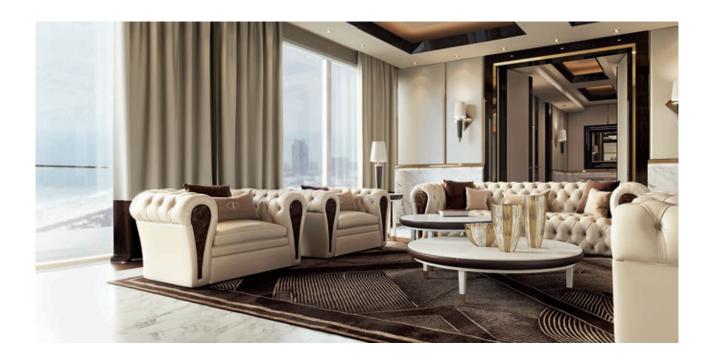

# MAYFAIR Armchair

Designer: Andrea Bonini Year: 2016

### DESCRIPTION

Mayfair armchair with capitonnè seat, also available with seat cushion and basement. Arms with wooden front parts, hand-decorated, gloss polyester finish dark brown briar effect. Covered in leather, also available covered in fabric.