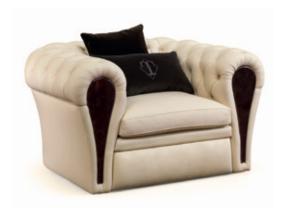

# MAYFAIR Armchair

Designer: Andrea Bonini Year: 2016

### DESCRIPTION

Mayfair armchair with capitonnè seat, also available with seat cushion and basement. Arms with wooden front parts, hand-decorated, gloss polyester finish dark brown briar effect. Covered in leather, also available covered in fabric.