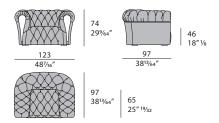

parts, hand-decorated, gloss polyester finish dark brown briar effect. Covered in leather, also available covered in fabric.

More wooden finishes, fabrics and leathers are available in our samples books.





## **MAYFAIR** Armchair

Designer: Andrea Bonini Year: 2016

### **TECHNICAL**

Structure: plywood and solid wood padded with Polyurethane foam in different densities / Cushions: TM414L - TM415L - TM416L - TM417L Polyurethane foam in different densities. Decorative cushions available separately / Pre-upholstery: polyester wadding / Upholstery: non-removable in leather or fabric. Capitonné workmanship, printed leathers cannot be used / Front parts for arms: available in metal in Gold finish, or in MDF glossy hand-decorated polyester finish.

### **DRAWINGS**

measures in cm and inch