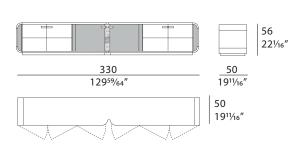

son is available in different finishes as a sample.



The company reserves the right to make changes to the models without notice. The information given here is based on the latest data published on the price list.



## **MADISON** Tv unit

Designer: Andrea Bonini

Year: 2017

Structure: MDF and wood particle panels, glossy hand-decorated polyester finish. Leather application / Doors: four in bronzed glass, two with leather application / Pillar: available in the following options: in wood - glossy hand-decorated polyester finish - in leather - with leather application - in marble - plain or shaped marble pillar / Internal equipment: two side compartments and a central compartment with bronzed glass shelf / Details: metal Light Gold finish.

### **DRAWINGS**

measures in cm and inch









## **MADISON** Tv unit

Designer: Andrea Bonini

Year: 2017

Structure: MDF and wood particle panels, glossy hand-decorated polyester finish. Leather application / Doors: two in bronzed glass, two with leather application / Pillar: available in the following options: in wood - glossy hand-decorated polyester finish - in leather - with leather application - in marble - plain or shaped marble pillar / Internal equipment: two side compartments and a central compartment with bronzed glass shelf / Details: metal Light Gold finish.

### **DRAWINGS**

measures in cm and inch









# MADISON Tv panel Designer: Andrea Bonini Year: 2017

Structure: MDF, glossy hand-decorated polyester finish. Leather application / Equipment: three holes for cables and one shelf in wood glossy hand-decorated p