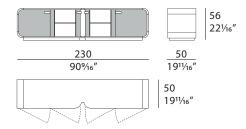

n marble - plain or shaped marble pillar / Internal equipment: two side compartments and a central compartment with bronzed glass shelf / Details: metal Light Gold finish.

### **DRAWINGS**

measures in cm and inch









## **MADISON** Tv unit

Designer: Andrea Bonini

Year: 2017

Structure: MDF and wood particle panels, glossy hand-decorated polyester finish. Leather application / Doors: two in bronzed glass, two with leather application / Pillar: available in the following options: in wood - glossy hand-decorated polyester finish - in leather - with leather application - in marble - plain or shaped marble pillar / Internal equipment: two side compartments and a central compartment with bronzed glass shelf / Details: metal Light Gold finish.

### **DRAWINGS**

measures in cm and inch









# MADISON Tv panel Designer: Andrea Bonini Year: 2017

Structure: MDF, glossy hand-decorated polyester finish. Leather application / Equipment: three holes for cables and one shelf in wood glossy hand-decorated polyester finish / Details: metal Light Gold finish.

### **DRAWINGS**

measures in cm and inch