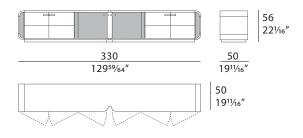

### **DRAWINGS**

measures in cm and inch

## **MADISON** Tv unit

Designer: Andrea Bonini

Year: 2017

Structure: MDF and wood particle panels, glossy hand-decorated polyester finish. Leather application / Doors: two in bronzed glass, two with leather application / Pillar: available in the following options: in wood - glossy hand-decorated polyester finish - in leather - with leather application - in marble - plain or shaped marble pillar / Internal equipment: two side compartments and a central compartment with bronzed glass shelf / Details: metal Light Gold finish.