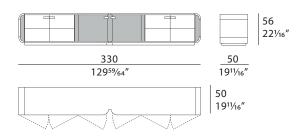

## **MADISON** Tv unit

Designer: Andrea Bonini

Year: 2017

Structure: MDF and wood particle panels, glossy hand-decorated polyester finish. Leather application / Doors: four in bronzed glass, two with leather application / Pillar: available in the following options: in wood - glossy hand-decorated polyester finish - in leather - with leather application - in marble - plain or shaped marble pillar / Internal equipment: two side compartments and a central compartment with bronzed glass shelf / Details: metal Light Gold finish.

### **DRAWINGS**

measures in cm and inch