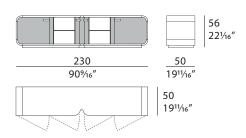

marble - plain or shaped marble pillar / Internal equipment: two side compartments and a central compartment with bronzed glass shelf / Details: metal Light Gold finish.

### **DRAWINGS**

measures in cm and inch









## **MADISON** Tv unit

Designer: Andrea Bonini

Year: 2017

Structure: MDF and wood particle panels, glossy hand-decorated polyester finish. Leather application / Doors: two in bronzed glass, two with leather application / Pillar: available in the following options: in wood - glossy hand-decorated polyester finish - in leather - with leather application - in marble - plain or shaped marble pillar / Internal equipment: two side compartments and a central compartment with bronzed glass shelf / Details: metal Light Gold finish.

### **DRAWINGS**

measures in cm and inch









# MADISON Tv panel Designer: Andrea Bonini Year: 2017

Structure: MDF, glossy hand-decorated polyester finish. Leather application / Equipment: three holes for cables and one shelf in wood glossy hand-decorated polyester finish / Details: metal Light Gold finish.

### **DRAWINGS**

measures in cm and inch