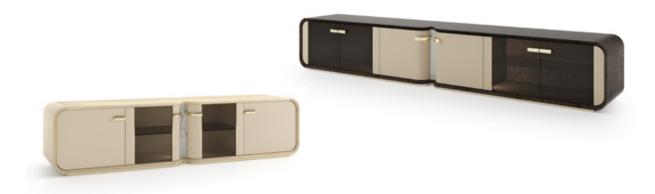

## **MADISON** Tv unit

Designer: Andrea Bonini

Year: 2017

## DESCRIPTION

The TV unit of the Madison collection is designed to be highly customizable, with leather applications, and the possibility of adding a central marble pillar worked with grooves. A TV stand panel with leather applications can be combined with the TV unit. The TV unit Madison is available in different finishes as a sample.

## **MADISON** Tv unit

Designer: Andrea Bonini

Year: 2017

Structure: MDF and wood particle panels, glossy hand-decorated polyester finish. Leather application / Doors: four in bronzed glass, two with leather application / Pillar: available in the following options: in wood - glossy hand-decorated polyester finish - in leather - with leather application - in marble - plain or shaped marble pillar / Internal equipment: two side compartments and a central compartment with bronzed glass shelf / Details: metal Light Gold finish.

## **MADISON** Tv unit

Designer: Andrea Bonini

Year: 2017

Structure: MDF and wood particle panels, glossy hand-decorated polyester finish. Leather application / Doors: two in bronzed glass, two with leather application / Pillar: available in the following options: in wood - glossy hand-decorated polyester finish - in leather - with leather application - in marble - plain or shaped marble pillar / Internal equipment: two side compartments and a central compartment with bronzed glass shelf / Details: metal Light Gold finish.