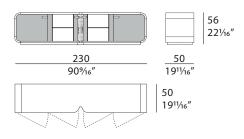

rble - plain or shaped marble pillar / Internal equipment: two side compartments and a central compartment with bronzed glass shelf / Details: metal Light Gold finish.

### **DRAWINGS**

measures in cm and inch









## **MADISON** Tv unit

Designer: Andrea Bonini

Year: 2017

Structure: MDF and wood particle panels, glossy hand-decorated polyester finish. Leather application / Doors: two in bronzed glass, two with leather application / Pillar: available in the following options: in wood - glossy hand-decorated polyester finish - in leather - with leather application - in marble - plain or shaped marble pillar / Internal equipment: two side compartments and a central compartment with bronzed glass shelf / Details: metal Light Gold finish.

### **DRAWINGS**

measures in cm and inch









# MADISON Tv panel Designer: Andrea Bonini Year: 2017

Structure: MDF, glossy hand-decorated polyester finish. Leather application / Equipment: three holes for cables and one shelf in wood glossy hand-decorated polyester finish / Details: metal Light Gold finish.

### **DRAWINGS**

measures in cm and inch