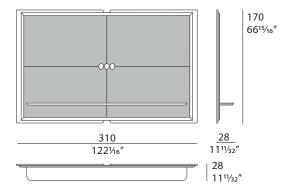

### **DRAWINGS**

measures in cm and inch

## **MADISON** Tv unit

Designer: Andrea Bonini

Year: 2017

Structure: MDF and wood particle panels, glossy hand-decorated polyester finish. Leather application / Doors: two in bronzed glass, two with leather application / Pillar: available in the following options: in wood - glossy hand-decorated polyester finish - in leather - with leather application - in marble - plain or shaped marble pillar / Internal equipment: two side compartments and a central compartment with bronzed glass shelf / Details: metal Light Gold finish.