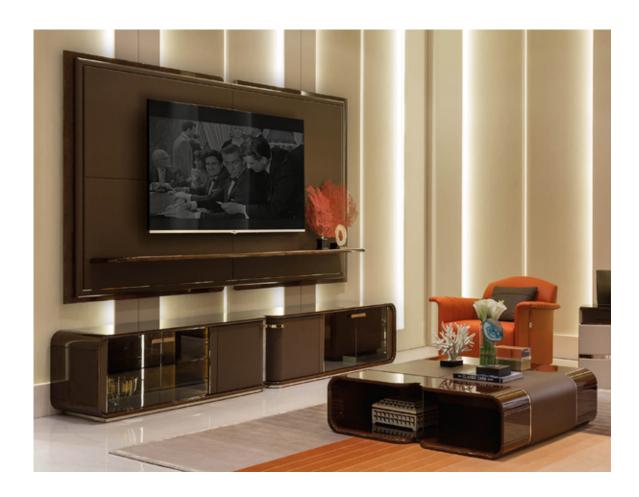

## DESCRIPTION

The TV unit of the Madison collection is designed to be highly customizable, with leather applications, and the possibility of adding a central marble pillar worked with grooves. A TV stand panel with leather applications can be combined with the TV unit. The TV unit Madison is available in different finishes as a sample.

# MADISON Tv panel Designer: Andrea Bonini Year: 2017

Structure: MDF, glossy hand-decorated polyester finish. Leather application / Equipment: three holes for cables and one shelf in wood glossy hand-decorated polyester finish / Details: metal Light Gold finish.