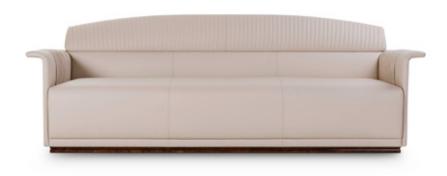

# **DESCRIPTION**

The sofa of Madison collection has a strong retro identity, its design takes inspiration from the leather seats of vintage cars of the 50s. Madison is a 360 ° livable sofa totally covered in leather or fabric, except for the wooden base only . The combined lounge and armchair are designed with vertical lines on the backrest, creating a living room with its own personality, capable of being rich without any other accessory decoration. Madison sofa is available in different finishes as per sample book.