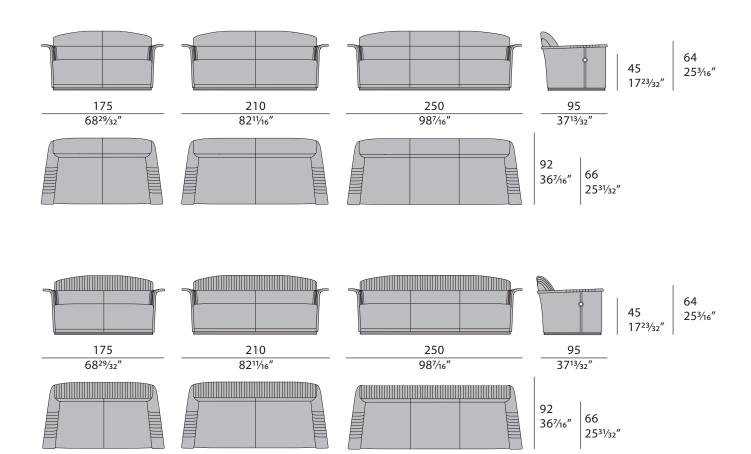

ilable in different finishes as per sample book.



The company reserves the right to make changes to the models without notice. The information given here is based on the latest data published on the price list.



# **MADISON** Sofa

Designer: Andrea Bonini

Year: 2017

# **TECHNICAL**

Structure: solid wood and plywood with polyurethane foam in different densities / Cushions: Polyurethane foam in different densities. Decorative cushions available separately / Pre-upholstery: polyester wadding / Upholstery: non-removable in leather or fabric. Available with plain backrest or with vertical embroidery. Printed leathers cannot be embroidered / Basement: in wood, glossy hand-decorated polyester finish / Decorative details: metal in Light Gold finish

# **DRAWINGS**

measures in cm and inch