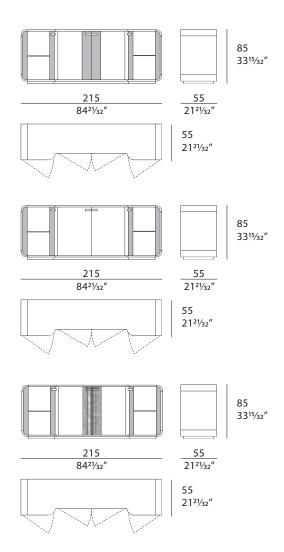

n given here is based on the latest data published on the price list.



## **MADISON** Sideboard

Designer: Andrea Bonini

Year: 2017

Structure: MDF and wood particle panels, glossy hand-decorated polyester finish. Leather application / Doors: two side doors in bronzed glass. Two central doors available in the following options: in wood - glossy hand-decorated polyester finish - with leather application - glossy hand-decorated polyester finish with leather application - with marble insert - glossy hand-decorated polyester finish with plain or shaped marble pillar / Internal equipment: two side compartments with a bronzed glass shelf and a central compartment with a glossy hand-decorated polyester finish shelf / Details: metal Light Gold finish.

## **DRAWINGS**

measures in cm and inch