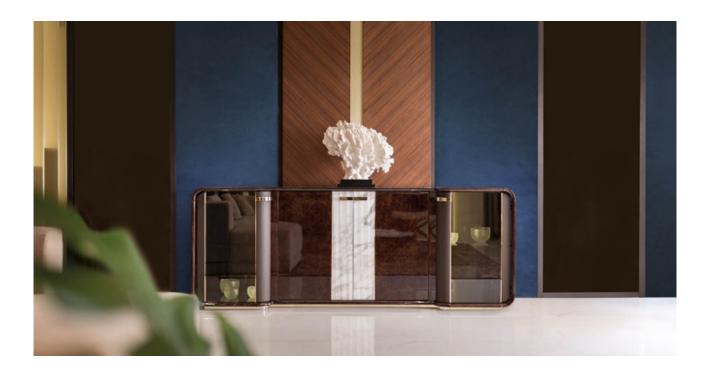

## **DESCRIPTION**

The sideboard of the Madison collection has a modern and original design, it can be embellished with marble inserts worked with grooves. Inside, the Madison sideboard is illuminated by LED and is equipped with glass shelves. The glossy lacquered wood finish enhances its rounded shapes and volumes.

## **MADISON** Sideboard

Designer: Andrea Bonini

Year: 2017

Structure: MDF and wood particle panels, glossy hand-decorated polyester finish. Leather application / Doors: two side doors in bronzed glass. Two central doors available in the following options: in wood - glossy hand-decorated polyester finish - with leather application - glossy hand-decorated polyester finish with leather application - with marble insert - glossy hand-decorated polyester finish with plain or shaped marble pillar / Internal equipment: two side compartments with a bronzed glass shelf and a central compartment with a glossy hand-decorated polyester finish shelf / Details: metal Light Gold finish.