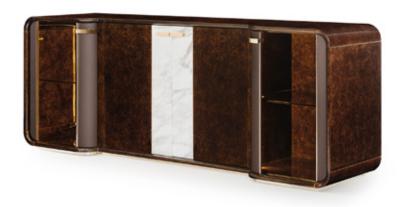

## **DESCRIPTION**

The sideboard of the Madison collection has a modern and original design, it can be embellished with marble inserts worked with grooves. Inside, the Madison sideboard is illuminated by LED and is equipped with glass shelves. The glossy lacquered wood finish enhances its rounded shapes and volumes.

## **MADISON** Sideboard

Designer: Andrea Bonini

Year: 2017

Structure: MDF and wood particle panels, glossy hand-decorated polyester finish. Leather application / Doors: two side doors in bronzed glass. Two central doors available in the following options: in wood - glossy hand-decorated polyester finish - with leather application - glossy hand-decorated polyester finish with leather application - with marble insert - glossy hand-decorated polyester finish with plain or shaped marble pillar / Internal equipment: two side compartments with a bronzed glass shelf and a central compartment with a glossy hand-decorated polyester finish shelf / Details: metal Light Gold finish.