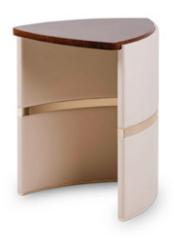

#### **DESCRIPTION**

Side table from Madison collection is an object apparently simple but has a complex manufacturing, it has a structure covered in leather with top in glossy lacquered wood, it has a particular triangular shape opened on one side. Different heights give the possibility to compose and match the coffee tables, details in light gold metals highlight the shape. Madison side table is available in different finishes included in our collection.