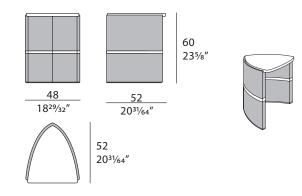

ut has a complex manufacturing, it has a structure covered in leather with top in glossy lacquered wood, it has a particular triangular shape opened on one side. Different heights give the possibility to compose and match the coffee tables, details in light gold metals highlight the shape. Madison side table is available in different finishes included in our collection.



The company reserves the right to make changes to the models without notice. The information given here is based on the latest data published on the price list.



# MADISON Side table

Designer: Andrea Bonini

Year: 2017

### **TECHNICAL**

Structure: MDF and wood particle panels, glossy hand-decorated polyester finish. Leather application / Details: metal Light Gold finish

### **DRAWINGS**

measures in cm and inch