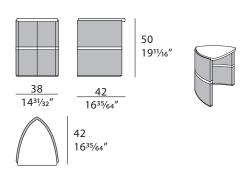

but has a complex manufacturing, it has a structure covered in leather with top in glossy lacquered wood, it has a particular triangular shape opened on one side. Different heights give the possibility to compose and match the coffee tables, details in light gold metals highlight the shape. Madison side table is available in different finishes included in our collection.



The company reserves the right to make changes to the models without notice. The information given here is based on the latest data published on the price list.



# MADISON Side table

Designer: Andrea Bonini

Year: 2017

### **TECHNICAL**

Structure: MDF and wood particle panels, glossy hand-decorated polyester finish. Leather application / Details: metal Light Gold finish

### **DRAWINGS**

measures in cm and inch