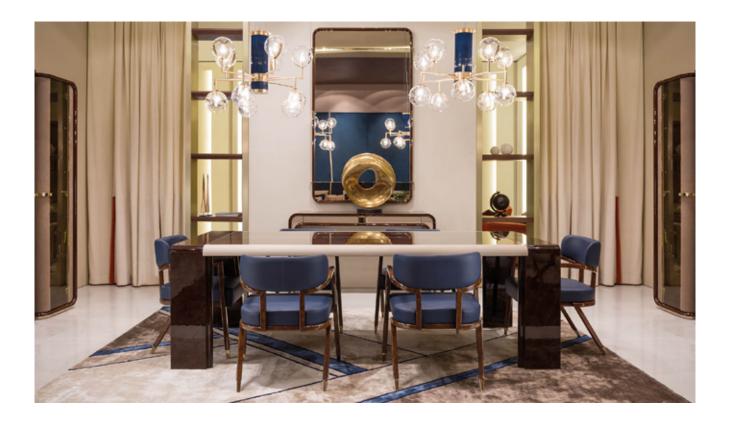

#### DESCRIPTION

The rectangular table from Madison collection is designed to give space to conviviality. The structure made of a single piece where the legs become curved wing downwards, is made in glossy lacquered wood. The leather inserts on the sides and the light gold metal insert that runs through all the top transfer elegance to the model, suitable to furnish modern dining spaces. Madison table is available in different finishes included in our collection.