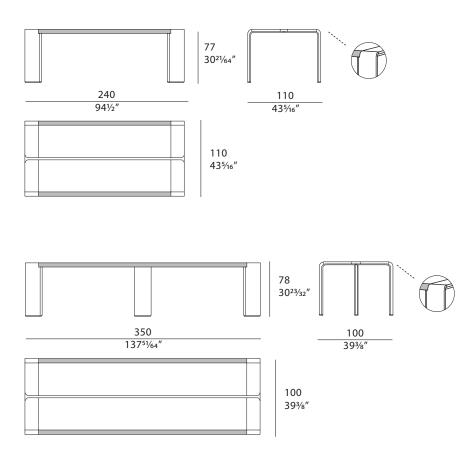

Rectangular table

Designer: Andrea Bonini Year: 2017



#### DESCRIPTION

The rectangular table from Madison collection is designed to give space to conviviality. The structure made of a single piece where the legs become curved wing downwards, is made in glossy lacquered wood. The leather inserts on the sides and the light gold metal insert that runs through all the top transfer elegance to the model, suitable to furnish modern dining spaces. Madison table is available in different finishes included in our collection.





# MADISON Rectangular table

Designer: Andrea Bonini Year: 2017

### TECHNICAL

Structure and top: MDF and high quality plywood, glossy hand-decorated polyester finish. Leather applications / Details: metal in Light Gold finish.

### DRAWINGS

measures in cm and inch