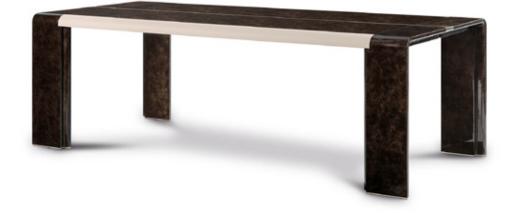

#### DESCRIPTION

The rectangular table from Madison collection is designed to give space to conviviality. The structure made of a single piece where the legs become curved wing downwards, is made in glossy lacquered wood. The leather inserts on the sides and the light gold metal insert that runs through all the top transfer elegance to the model, suitable to furnish modern dining spaces. Madison table is available in different finishes included in our collection.