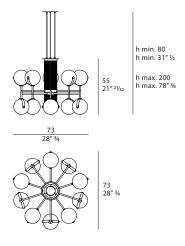

**DESCRIPTION**

The Madison chandelier light has a contemporary and unique design. It has ten transparent illuminated spheres connected to the central grooved column by satin metal arms. A few Madison chandeliers hung together create an interesting combination and give character to any room. The central column is avail-able in three different colours, blue, ivory and dark brown.



The company reserves the right to make changes to the models without notice. The information given here is based on the latest data published on the price list.



# MADISON Chandelier Designer: Andrea Bonini Year: 2017

### **TECHNICAL**

Structure: metal RAL colour painted finish and Light Gold. / Lighting: 10 lights G9 LED max. 20 Watt not included. Blown glass.

#### **DRAWINGS**

measures in cm and inch