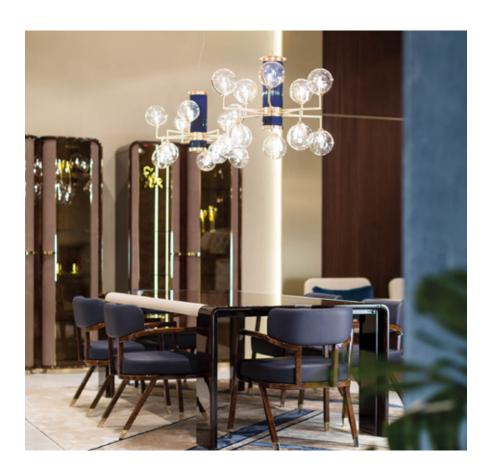

### **DESCRIPTION**

The Madison chandelier light has a contemporary and unique design. It has ten transparent illuminated spheres connected to the central grooved column by satin metal arms. A few Madison chandeliers hung together create an interesting combination and give character to any room. The central column is avail-able in three different colours, blue, ivory and dark brown.