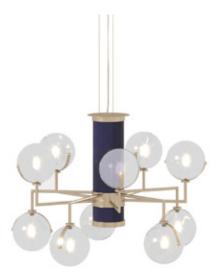

### **DESCRIPTION**

The Madison chandelier light has a contemporary and unique design. It has ten transparent illuminated spheres connected to the central grooved column by satin metal arms. A few Madison chandeliers hung together create an interesting combination and give character to any room. The central column is avail-able in three different colours, blue, ivory and dark brown.