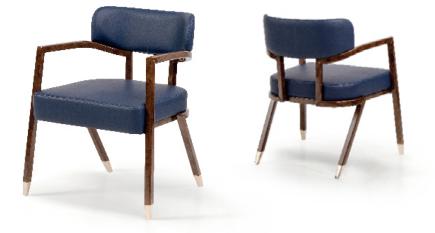

## DESCRIPTION

The chair from Madison collection stands out for its original shape, the sophisticated design invites to enjoy the comfort of the seat. A game of full and empty given by the alternating of the glossy lacquered solid wood and the soft padding, all supported by delicate light gold metal feet. Madison chair is available in different finishes included in our collection.

## TECHNICAL

Structure: solid wood and plywood, glossy hand-decorated polyester finish / Seat and back cushions: Polyurethane foam in different densities / Pre-upholstery: polyester wadding / Cover: non-removable in leather or fabric / Feet: metal Light Gold finish / Certifications: the product has been tested that it meets the requirements of EN-1728: 2012 + AC: 2013 load resistance.