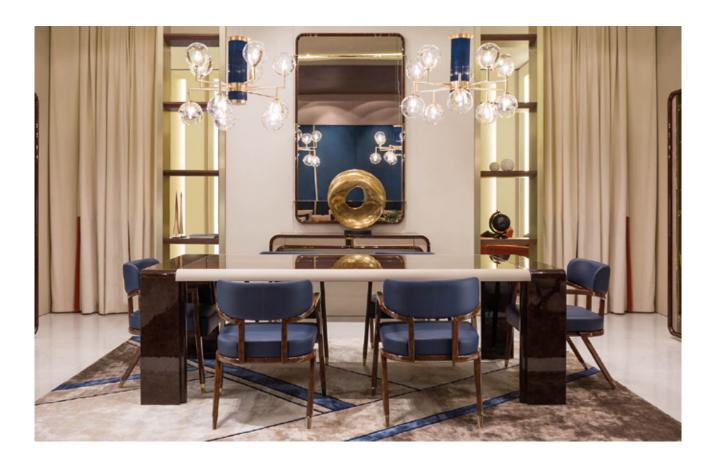

## DESCRIPTION

The chair from Madison collection stands out for its original shape, the sophisticated design invites to enjoy the comfort of the seat. A game of full and empty given by the alternating of the glossy lacquered solid wood and the soft padding, all supported by delicate light gold metal feet. Madison chair is available in different finishes included in our collection.