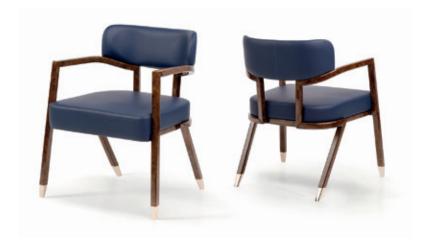

### DESCRIPTION

The chair from Madison collection stands out for its original shape, the sophisticated design invites to enjoy the comfort of the seat. A game of full and empty given by the alternating of the glossy lacquered solid wood and the soft padding, all supported by delicate light gold metal feet. Madison chair is available in different finishes included in our collection.