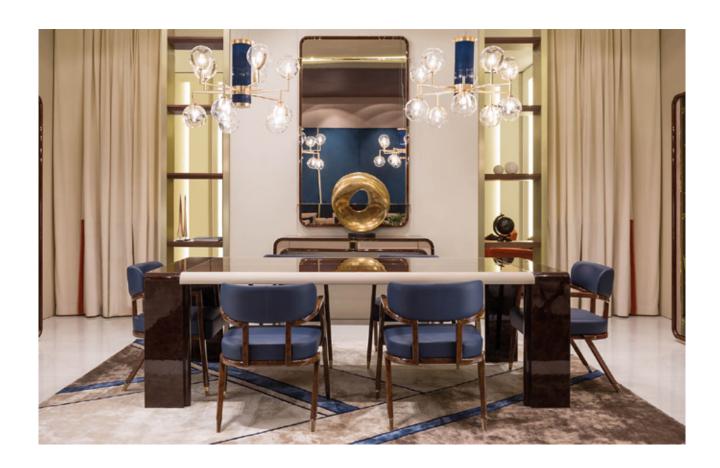

### DESCRIPTION

The chair from Madison collection stands out for its original shape, the sophisticated design invites to enjoy the comfort of the seat. A game of full and empty given by the alternating of the glossy lacquered solid wood and the soft padding, all supported by delicate light gold metal feet. Madison chair is available in different finishes included in our collection.