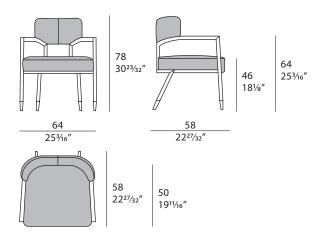

d the soft padding, all supported by delicate light gold metal feet. Madison chair is available in different finishes included in our collection.



The company reserves the right to make changes to the models without notice. The information given here is based on the latest data published on the price list.



## **MADISON** Chair

Designer: Andrea Bonini Year: 2017

### **TECHNICAL**

Structure: solid wood and plywood, glossy hand-decorated polyester finish / Seat and back cushions: Polyurethane foam in different densities / Pre-upholstery: polyester wadding / Cover: non-removable in leather or fabric / Feet: metal Light Gold finish / Certifications: the product has been tested that it meets the requirements of EN-1728: 2012 + AC: 2013 load resistance.

### **DRAWINGS**

measures in cm