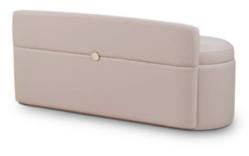

## MADISON Bench

Designer: Andrea Bonini

Year: 2017

### **DESCRIPTION**

Bench from Madison collection has a modern and essential style, it is fully upholstered with a low back embellished by a gold metal button, the common element of several items of the collection. The bench can be covered in leather or fabric to properly match every types of environment. Madison bench is available in different coverings included in our collection.