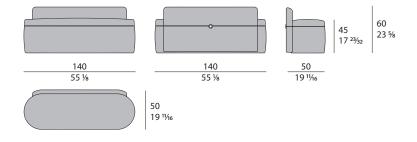

ion has a modern and essential style, it is fully upholstered with a low back embellished by a gold metal button, the common element of several items of the collection. The bench can be covered in leather or fabric to properly match every types of environment. Madison bench is available in different coverings included in our collection.



The company reserves the right to make changes to the models without notice. The information given here is based on the latest data published on the price list.



# MADISON Bench

Designer: Andrea Bonini

Year: 2017

### TECHNICAL:

Structure: plywood and solid wood padded with polyurethane foam / Pre-upholstery: polyester wadding / Upholstery: non-removable in leather or fabric / Details: metal Light Gold.

### **DRAWINGS**

measures in cm and inches