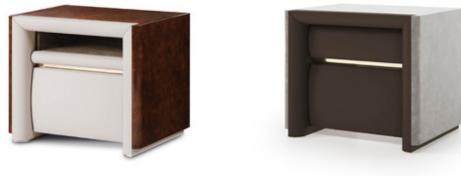

#### DESCRIPTION

The bedside table of the Madison collection has elegant and modern lines, the wooden structure in glossy lacquered finish surrounds the drawers and the sections covered in leather. The bedside table is available in the version with a glass drawer and a leather drawer, or with two leather drawers. The Madison bedside table is available in different finishes as per sample book.

### TECHNICAL

Structure and top: MDF and plywood, glossy hand-decorated polyester finish. Leather applications / Equipment: Z742L two drawers, internal covering in microfiber. Leather application Z744L one drawer, internal covering in microfiber. Leather application. One drawer in bronzed glass, internal covering in microfiber / Details: metal Light Gold finish.