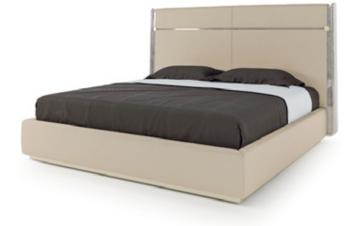

## DESCRIPTION

Madison bed has a glossy lacquered wooden headboard wrapped by soft leather inserts. The upholstered and leather-covered base is the frame for the mattress. The "button" details in gold metal, typical of the collection enhance the bed highlighting the modern lines. Madison bed is available in different wooden finishes and leather coverings as per our samples book.