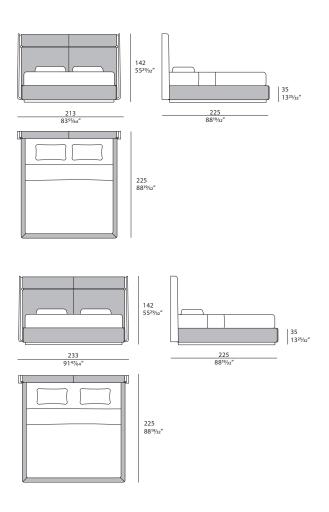

ISON Bed Designer: Andrea Bonini

Year: 2017



## DESCRIPTION

Madison bed has a glossy lacquered wooden headboard wrapped by soft leather inserts. The upholstered and leather-covered base is the frame for the mattress. The "button" details in gold metal, typical of the collection enhance the bed highlighting the modern lines. Madison bed is available in different wooden finishes and leather coverings as per our samples book.





## MADISON Bed

Designer: Andrea Bonini Year: 2017

## TECHNICAL

Structure: solid wood and plywood, glossy hand-decorated polyester finish / Padding: Polyurethane foam in different densities / Pre-upholstery: polyester wadding / Upholstery: nonremovable in leather or fabric / Decorative details: metal Light Gold finish.

## DRAWINGS

measures in cm and inches