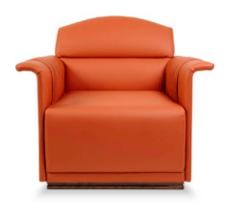

# **MADISON** Armchair

Designer: Andrea Bonini

Year: 2017

### **DESCRIPTION**

Madison collection armchair, back with vertical embroidery. Wooden structure, hand-decorated, gloss polyester finish dark walnut briar effect. Light gold metal details. Also available with plain back. Available with leather or fabric covering. More wooden finishes, fabrics and leathers are available in our samples books.