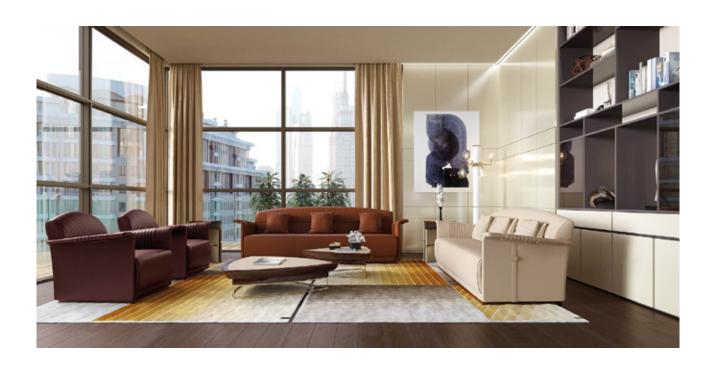

### **DESCRIPTION**

Madison collection armchair, back with vertical embroidery. Wooden structure, hand-decorated, gloss polyester finish dark walnut briar effect. Light gold metal details. Also available with plain back. Available with leather or fabric covering. More wooden finishes, fabrics and leathers are available in our samples books.