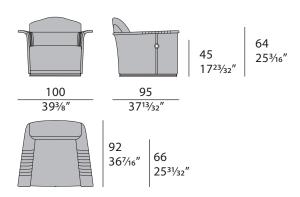

ers are available in our samples books.



The company reserves the right to make changes to the models without notice. The information given here is based on the latest data published on the price list.



## **MADISON** Armchair

Designer: Andrea Bonini

Year: 2017

### **TECHNICAL**

Structure: solid wood and plywood with polyurethane foam in different densities / Cushions: Polyurethane foam in different densities. Decorative cushions available separately / Pre-upholstery: polyester wadding / Upholstery: non-removable in leather or fabric. Available with plain backrest or with vertical embroidery. Printed leathers cannot be embroidered / Basement: in wood, glossy hand-decorated polyester finish / Decorative details: metal in Light Gold finish

### **DRAWINGS**

measures in cm and inch