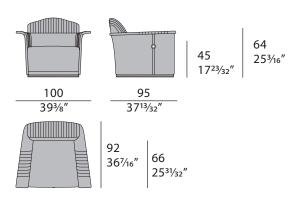

s are available in our samples books.



The company reserves the right to make changes to the models without notice. The information given here is based on the latest data published on the price list.



## **MADISON** Armchair

Designer: Andrea Bonini

Year: 2017

### **TECHNICAL**

Structure: solid wood and plywood with polyurethane foam in different densities / Cushions: Polyurethane foam in different densities. Decorative cushions available separately / Pre-upholstery: polyester wadding / Upholstery: non-removable in leather or fabric. Available with plain backrest or with vertical embroidery. Printed leathers cannot be embroidered / Basement: in wood, glossy hand-decorated polyester finish / Decorative details: metal in Light Gold finish

### **DRAWINGS**

measures in cm and inch