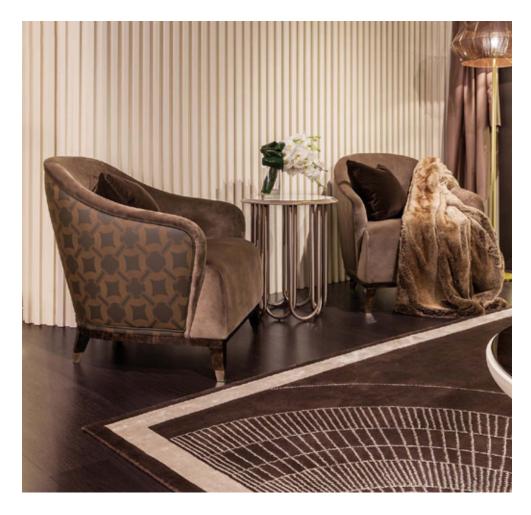

## JOLLY small armchair

Designer: Turri Year: 2016

### **DESCRIZIONE**

The armchair of Jolly collection has a refined design with enveloping and comfortable lines. Jolly is customizable by creating games of chromatic and material contrasts between the external structure and internal coverings, each armchair can become unique and adaptable to any type of style and environment. Jolly armchair is available in different finishes as per sample book.