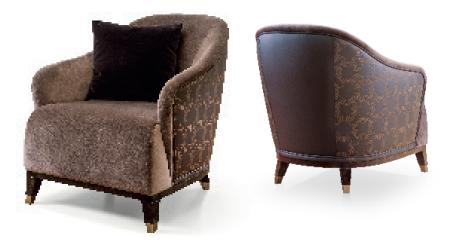

## JOLLY small armchair

Designer: Turri Year: 2016

### **DESCRIZIONE**

The armchair of Jolly collection has a refined design with enveloping and comfortable lines. Jolly is customizable by creating games of chromatic and material contrasts between the external structure and internal coverings, each armchair can become unique and adaptable to any type of style and environment. Jolly armchair is available in different finishes as per sample book.