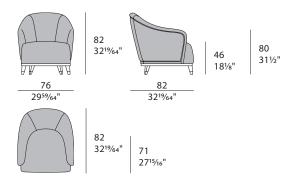

creating games of chromatic and material contrasts between the external structure and internal coverings, each armchair can become unique and adaptable to any type of style and environment. Jolly armchair is available in different finishes as per sample book.



The company reserves the right to make changes to the models without notice. The information given here is based on the latest data published on the price list.



# JOLLY small armchair

Designer: Turri Year: 2016

### **TECHNICAL**

Structure: plywood and solid wood, padded with polyurethane foam in different densities / Preupholstery: polyester wadding / Upholstery: non-removable in leather or fabric / Base: MDF and solid wood, glossy hand-decorated polyester finish / Feet: metal Light Gold or Bronze finish.

### **DRAWINGS**