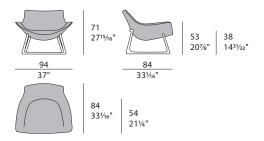

# LYRA Small armchair

Designer: Giuseppe Viganò Year: 2021

### **DESCRIPTION**

The armchair of the Lyra collection is an element suitable for any type of environment. The seat covered in leather or fabric, is supported by a solid walnut wood base and surrounds the body in a delicate embrace, made even more comfortable by the soft seat cushion.