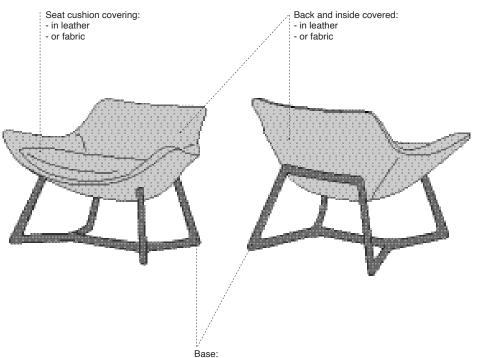

### **TECHNICAL**

Structure: solid walnut wood with Polyurethane foam / Seat cuschion: in polyester covered in non-removable leather or fabric / Upholstery: non-removable in leather or fabric.

#### **DRAWINGS**

- walnut wood from our solid wood samples book