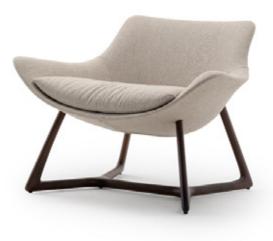

# LYRA Small armchair

Designer: Giuseppe Viganò Year: 2021

### **DESCRIPTION**

The armchair of the Lyra collection is an element suitable for any type of environment. The seat covered in leather or fabric, is supported by a solid walnut wood base and surrounds the body in a delicate embrace, made even more comfortable by the soft seat cushion.