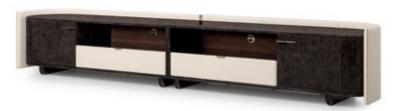

# ECLIPSE TV panel Designer: Andrea Bonini Year: 2018

### **DESCRIPTION**

Eclipse collection Tv unit panel. Wooden structure, hand-decorated, gloss polyester finish lead color briar effect. Leather application. Light gold metal details.

More wooden finishes and leathers are available in our samples books.