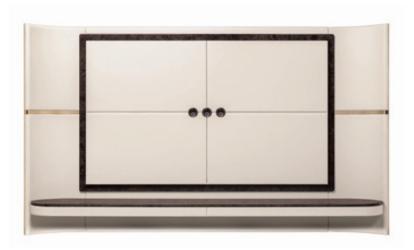

# ECLIPSE TV panel Designer: Andrea Bonini Year: 2018

### **DESCRIPTION**

Eclipse collection Tv unit panel. Wooden structure, hand-decorated, gloss polyester finish lead color briar effect. Leather application. Light gold metal details.

More wooden finishes and leathers are available in our samples books.