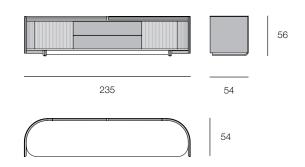

## $\pmb{ECLIPSE} \; \text{TV unit}$

Designer: Andrea Bonini

Year: 2018





### **DESCRIPTION**

Eclipse collection TV/Hi-Fi unit with 2 doors and 2 drawers. Wooden structure, hand-decorated, gloss polyester. Leather application. Light gold metal details.

More wooden finishes and leathers are available in our samples books.

### **DRAWINGS**

measures in cm





The company reserves the right to make changes to the models without notice. The information given here is based on the latest data published on the price list.



# ECLIPSE TV panel Designer: Andrea Bonini Year: 2018



### **DESCRIPTION**

Eclipse collection Tv unit panel. Wooden structure, hand-decorated, gloss polyester finish lead color briar effect. Leather application. Light gold metal details.

More wooden finishes and leathers are available in our samples books.

#### **DRAWINGS**

measures in cm