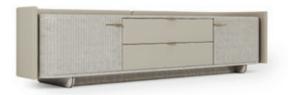

## $\pmb{ECLIPSE} \; \text{TV unit}$

Designer: Andrea Bonini

Year: 2018

### **DESCRIPTION**

Eclipse collection TV/Hi-Fi unit with 2 doors and 2 drawers. Wooden structure, hand-decorated, gloss polyester. Leather application. Light gold metal details.

More wooden finishes and leathers are available in our samples books.