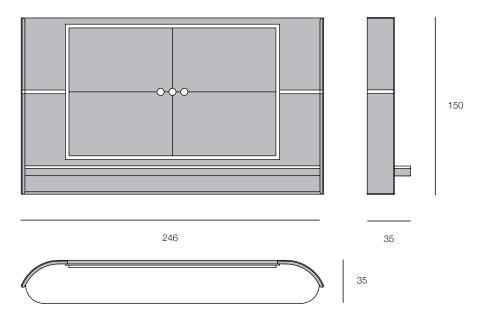

# **DESCRIPTION**

Eclipse collection TV/Hi-Fi unit with 2 doors and 2 drawers. Wooden structure, hand-decorated, gloss polyester. Leather application. Light gold metal details.

More wooden finishes and leathers are available in our samples books.

### **DRAWINGS**

measures in cm





The company reserves the right to make changes to the models without notice. The information given here is based on the latest data published on the price list.



# ECLIPSE TV panel Designer: Andrea Bonini Year: 2018



### **DESCRIPTION**

Eclipse collection Tv unit panel. Wooden structure, hand-decorated, gloss polyester finish lead color briar effect. Leather application. Light gold metal details.

More wooden finishes and leathers are available in our samples books.

#### **DRAWINGS**

measures in cm