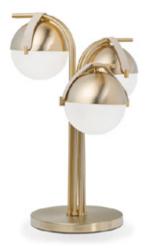

## DESCRIPTION

The Eclipse table lamps evokes the ceiling light, the satin metal structure has a round base from which three curved arms in different heights arise upon which three illuminated spheres in opaque white glass are hung by leather straps. The Eclipse table lamps is available in different standard finishes.

## TECHNICAL

Structure: metal Light Gold finish with leather application / Lighting: 3 opal blown glass spheres G9 LED BULB max. 20 Watt not included.