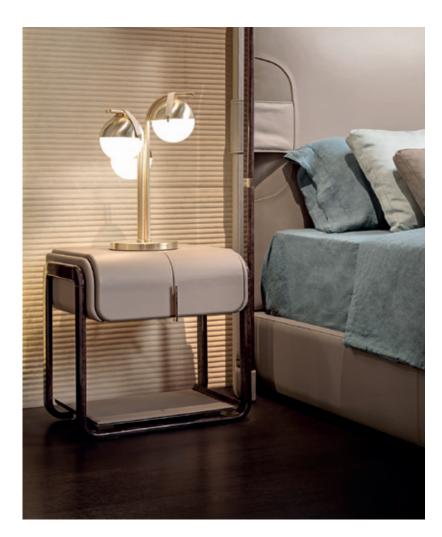

## DESCRIPTION

The Eclipse table lamps evokes the ceiling light, the satin metal structure has a round base from which three curved arms in different heights arise upon which three illuminated spheres in opaque white glass are hung by leather straps. The Eclipse table lamps is available in different standard finishes.