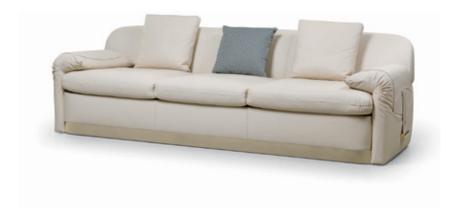

## DESCRIPTION

The 2 and 3-seater sofa of Eclipse collection is built on clean lines and curves. The armrests, slightly folded inwards, are a distinctive element of the sofa, creating a sinuous motif giving balance to the whole structure. The seat is extremely comfortable, and it is possible to cover the sofa in leather or fabric. Eclipse sofa is available in different finishes as per sample book.

### **TECHNICAL**

**Structure:** solid wood and plywood with Polyurethane foam / **Cushions:** Polyurethane foam. Decorative cushions available separately / **Pre-upholstery:** polyester wadding / **Upholstery:** non-removable back cushions upholstery and structure in leather or fabric. Seat cushions upholstery removable in leather or fabric / **Decorative details:** metal in Light Gold finish.