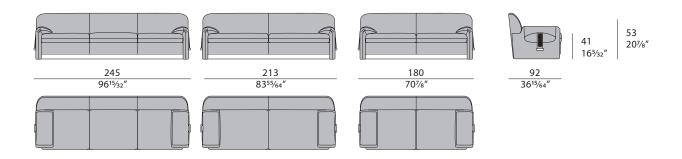

table, and it is possible to cover the sofa in leather or fabric. Eclipse sofa is available in different finishes as per sample book.



The company reserves the right to make changes to the models without notice. The information given here is based on the latest data published on the price list.



# **ECLIPSE** Sofa

Designer: Andrea Bonini Year: 2018

### **TECHNICAL**

**Structure:** solid wood and plywood with Polyurethane foam / **Cushions:** Polyurethane foam. Decorative cushions available separately / **Pre-upholstery:** polyester wadding / **Upholstery:** non-removable back cushions upholstery and structure in leather or fabric. Seat cushions upholstery removable in leather or fabric / **Decorative details:** metal in Light Gold finish.

### **DRAWINGS**

measures in cm and inch