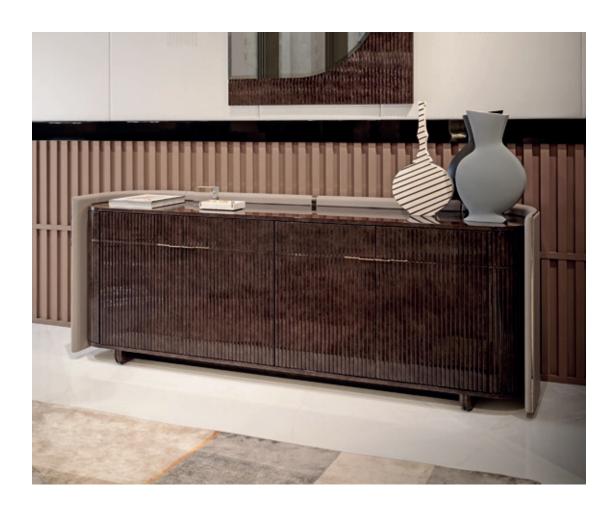

## **ECLIPSE** Sideboard

Designer: Andrea Bonini Year: 2018

## **DESCRIPTION**

The sideboard of the Eclipse collection is characterized by a wooden structure, wrapped in a shell covered in leather. The four hinged doors are worked with grooves to create a striking three-dimensional effect. The Eclipse sideboard is available in different finishes as per sample book.

## **ECLIPSE** Sideboard

Designer: Andrea Bonini

Year: 2018

Structure: MDF and plywood, glossy hand-decorated polyester finish. Leather application / Internal equipment: two compartments each equipped with a glass shelf. Internal walls covered in microfiber / Doors: Four with ribbed wood decoration / Decorative details and handles: metal Light Gold finish.