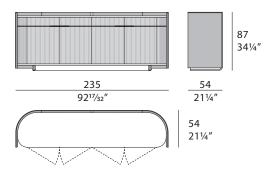

wooden structure, wrapped in a shell covered in leather. The four hinged doors are worked with grooves to create a striking three-dimensional effect. The Eclipse sideboard is available in different finishes as per sample book.



The company reserves the right to make changes to the models without notice. The information given here is based on the latest data published on the price list.



## **ECLIPSE** Sideboard

Designer: Andrea Bonini

Year: 2018

Structure: MDF and plywood, glossy hand-decorated polyester finish. Leather application / Internal equipment: two compartments each equipped with a glass shelf. Internal walls covered in microfiber / Doors: Four with ribbed wood decoration / Decorative details and handles: metal Light Gold finish.

## **DRAWINGS**

measures in cm and inch