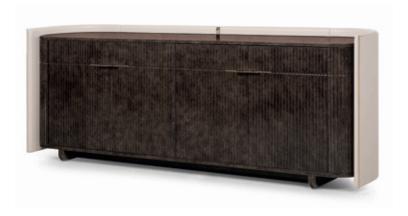

## **ECLIPSE** Sideboard

Designer: Andrea Bonini Year: 2018

## **DESCRIPTION**

The sideboard of the Eclipse collection is characterized by a wooden structure, wrapped in a shell covered in leather. The four hinged doors are worked with grooves to create a striking three-dimensional effect. The Eclipse sideboard is available in different finishes as per sample book.

## **ECLIPSE** Sideboard

Designer: Andrea Bonini

Year: 2018

Structure: MDF and plywood, glossy hand-decorated polyester finish. Leather application / Internal equipment: two compartments each equipped with a glass shelf. Internal walls covered in microfiber / Doors: Four with ribbed wood decoration / Decorative details and handles: metal Light Gold finish.