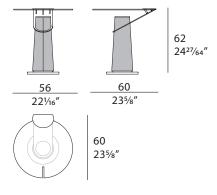

# ECLIPSE Side table

Designer: Andrea Bonini Year: 2018



## DESCRIPTION

The side table from Eclipse collection has a unique and slightly vintage design, its wooden structure covered in leather is linked to an element in light gold metal that supports a circular bronzed glass top. Eclipse side table is available in different finishes included in our collection.



The company reserves the right to make changes to the models without notice. The information given here is based on the latest data published on the price list.



# ECLIPSE Side table

Designer: Andrea Bonini Year: 2018

### **TECHNICAL**

Structure: MDF and plywood, glossy hand-decorated polyester finish. Leather application / Top: bronzed glass / Details: metal Light Gold finish.

### **DRAWINGS**

measures in cm and inch