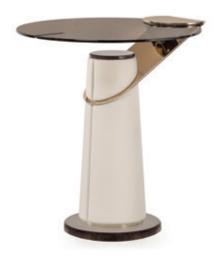

# ECLIPSE Side table

Designer: Andrea Bonini Year: 2018

## DESCRIPTION

The side table from Eclipse collection has a unique and slightly vintage design, its wooden structure covered in leather is linked to an element in light gold metal that supports a circular bronzed glass top. Eclipse side table is available in different finishes included in our collection.

### **TECHNICAL**

Structure: MDF and plywood, glossy hand-decorated polyester finish. Leather application / Top: bronzed glass / Details: metal Light Gold finish.