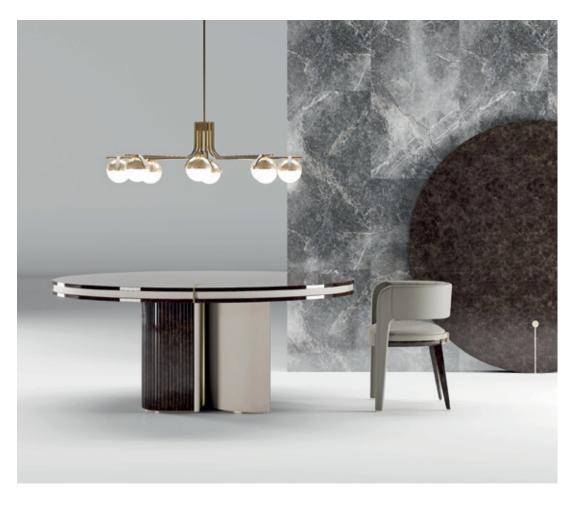

### **DESCRIPTION**

Round table from Eclipse collection has a wooden structure in glossy lacquered finish. Available in two sizes resumes the groove pattern typical of the entire collection. The top and the base are enhanced by leather inserts that highlight the design. Eclipse round table is available in different finishes included in our collection.

### **TECHNICAL**

Basement: MDF and wood particle panels, hand decorated glossy hand-decorated polyester finish. Leather applications and ribbed wood decoration / Top: glossy hand-decorated polyester finish / Details: metal in Light Gold finish.