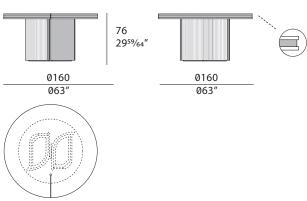

in glossy lacquered finish. Available in two sizes resumes the groove pattern typical of the entire collection. The top and the base are enhanced by leather inserts that highlight the design. Eclipse round table is available in different finishes included in our collection.



The company reserves the right to make changes to the models without notice. The information given here is based on the latest data published on the price list.



## **ECLIPSE** Round table

Designer: Andrea Bonini

Year: 2018

### **TECHNICAL**

Basement: MDF and wood particle panels, hand decorated glossy hand-decorated polyester finish. Leather applications and ribbed wood decoration / Top: glossy hand-decorated polyester finish / Details: metal in Light Gold finish.

### **DRAWINGS**

measures in cm and inch