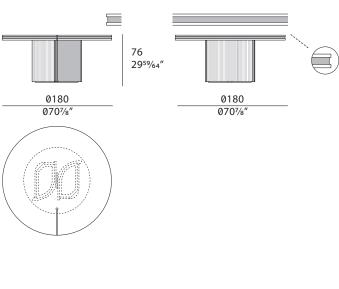

e in glossy lacquered finish. Available in two sizes resumes the groove pattern typical of the entire collection. The top and the base are enhanced by leather inserts that highlight the design. Eclipse round table is available in different finishes included in our collection.



The company reserves the right to make changes to the models without notice. The information given here is based on the latest data published on the price list.



## **ECLIPSE** Round table

Designer: Andrea Bonini

Year: 2018

### **TECHNICAL**

Basement: MDF and wood particle panels, hand decorated glossy hand-decorated polyester finish. Leather applications and ribbed wood decoration / Top: glossy hand-decorated polyester finish / Details: metal in Light Gold finish.

### **DRAWINGS**

measures in cm and inch