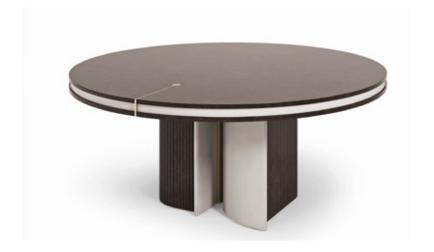

### **DESCRIPTION**

Round table from Eclipse collection has a wooden structure in glossy lacquered finish. Available in two sizes resumes the groove pattern typical of the entire collection. The top and the base are enhanced by leather inserts that highlight the design. Eclipse round table is available in different finishes included in our collection.

### **TECHNICAL**

Basement: MDF and wood particle panels, hand decorated glossy hand-decorated polyester finish. Leather applications and ribbed wood decoration / Top: glossy hand-decorated polyester finish / Details: metal in Light Gold finish.