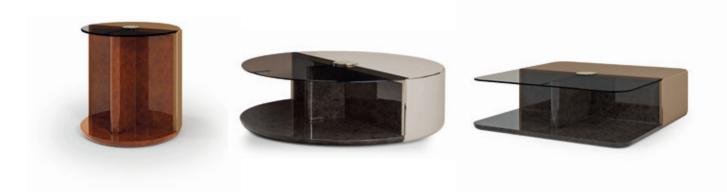

#### **DESCRIPTION**

Coffee table from Eclipse collection creates an evocative game of contrasts thanks to the elegant matching of wood, bronzed glass and leather, that blends all these in a single element. Details in light golf metal underline the shape of these complements making them elegant and contemporary. Eclipse coffee table is available in different sizes and heights, in order to be suitable for all kind of environments or needs. Eclipse coffee table is available in different finishes included in our collection.

### **TECHNICAL**

Structure: MDF and plywood, glossy hand-decorated polyester finish. Leather application / Top: portion of top with leather application, portion of top in bronzed glass / Details: metal Light Gold finish.