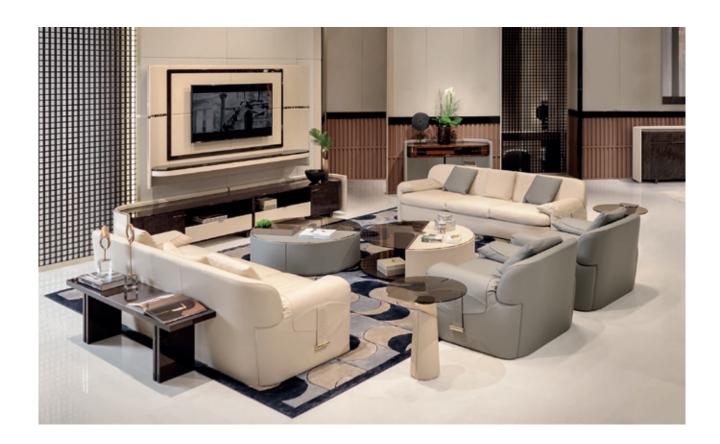

#### **DESCRIPTION**

Coffee table from Eclipse collection creates an evocative game of contrasts thanks to the elegant matching of wood, bronzed glass and leather, that blends all these in a single element. Details in light golf metal underline the shape of these complements making them elegant and contemporary. Eclipse coffee table is available in different sizes and heights, in order to be suitable for all kind of environments or needs. Eclipse coffee table is available in different finishes included in our collection.