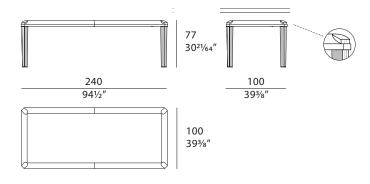

n the center with leather inserts and grooved wood, which supports the rectangular top. The gold metal details enhance the design of the model highlighting the shapes. Eclipse table is available in different finishes included in our collection.



The company reserves the right to make changes to the models without notice. The information given here is based on the latest data published on the price list.



## **ECLIPSE** Rectangular table

Designer: Andrea Bonini

Year: 2018

### **TECHNICAL**

Structure: MDF and solid wood glossy hand-decorated polyester finish. Leather application / Top: Z920 glossy hand-decorated polyester finish. Z920L glossy hand-decorated polyester finish with edges covered in leather / Details: metal in Light Gold finish

## **DRAWINGS**

measures in cm and inch