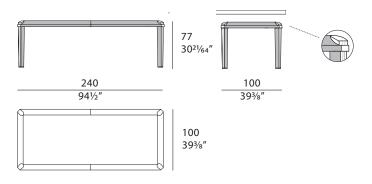

the center with leather inserts and grooved wood, which supports the rectangular top. The gold metal details enhance the design of the model highlighting the shapes. Eclipse table is available in different finishes included in our collection.



The company reserves the right to make changes to the models without notice. The information given here is based on the latest data published on the price list.



## **ECLIPSE** Rectangular table

Designer: Andrea Bonini

Year: 2018

### **TECHNICAL**

Structure: MDF and solid wood glossy hand-decorated polyester finish. Leather application / Top: Z920 glossy hand-decorated polyester finish. Z920L glossy hand-decorated polyester finish with edges covered in leather / Details: metal in Light Gold finish

## **DRAWINGS**

measures in cm and inch