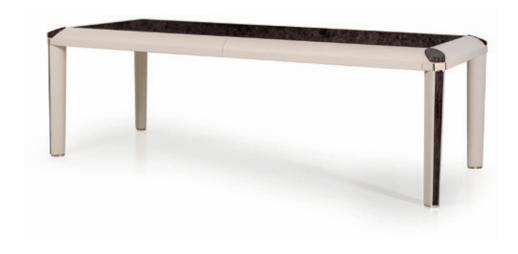

#### **DESCRIPTION**

The rectangular table with central base from Eclipse collection features the same stylistic code of the whole collection. It has a single base placed in the center with leather inserts and grooved wood, which supports the rectangular top. The gold metal details enhance the design of the model highlighting the shapes. Eclipse table is available in different finishes included in our collection.

### **TECHNICAL**

Structure: MDF and solid wood glossy hand-decorated polyester finish. Leather application / Top: Z920 glossy hand-decorated polyester finish. Z920L glossy hand-decorated polyester finish with edges covered in leather / Details: metal in Light Gold finish