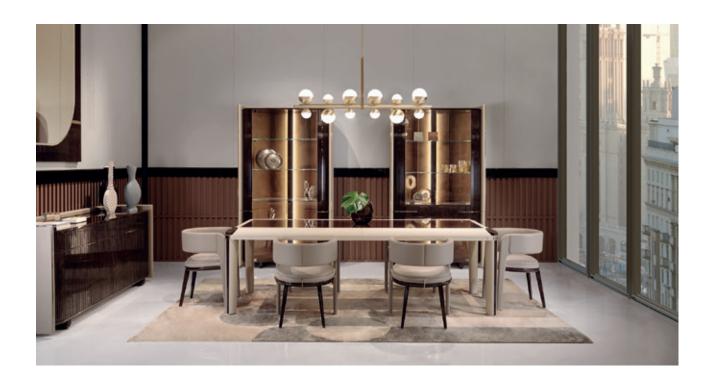

#### **DESCRIPTION**

The rectangular table with central base from Eclipse collection features the same stylistic code of the whole collection. It has a single base placed in the center with leather inserts and grooved wood, which supports the rectangular top. The gold metal details enhance the design of the model highlighting the shapes. Eclipse table is available in different finishes included in our collection.