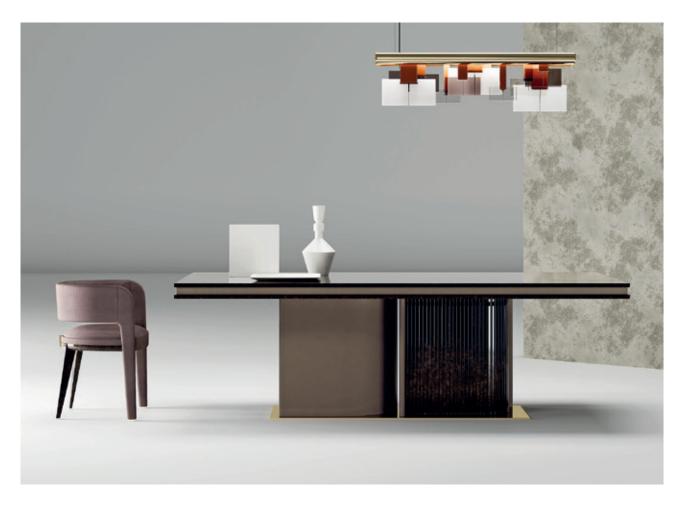

### DESCRIPTION

The rectangular table with central base from Eclipse collection features the same stylistic code of the whole collection. It has a single base placed in the center with leather inserts and grooved wood, which supports the rectangular top. The gold metal details enhance the design of the model highlighting the shapes. Eclipse table is available in different finishes included in our collection.

### TECHNICAL

Structure: MDF and wood particle board, glossy hand-decorated polyester finish. Leather application and ribbed wood decoration / Top: MDF glossy hand-decorated polyester finish / Details: metal in Light Gold finish.