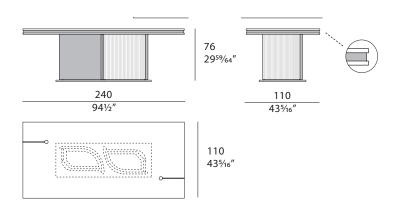

It has a single base placed in the center with leather inserts and grooved wood, which supports the rectangular top. The gold metal details enhance the design of the model highlighting the shapes. Eclipse table is available in different finishes included in our collection.



The company reserves the right to make changes to the models without notice. The information given here is based on the latest data published on the price list.



## ECLIPSE Rectangular table with central basement

Designer: Andrea Bonini Year: 2018

### TECHNICAL

Structure: MDF and wood particle board, glossy hand-decorated polyester finish. Leather application and ribbed wood decoration / Top: MDF glossy hand-decorated polyester finish / Details: metal in Light Gold finish.

### DRAWINGS

measures in cm and inch