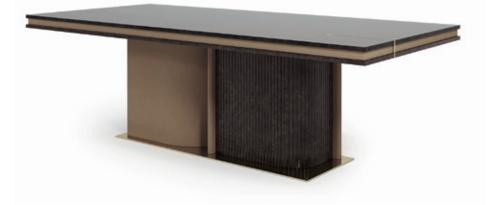

### DESCRIPTION

The rectangular table with central base from Eclipse collection features the same stylistic code of the whole collection. It has a single base placed in the center with leather inserts and grooved wood, which supports the rectangular top. The gold metal details enhance the design of the model highlighting the shapes. Eclipse table is available in different finishes included in our collection.

### TECHNICAL

Structure: MDF and wood particle board, glossy hand-decorated polyester finish. Leather application and ribbed wood decoration / Top: MDF glossy hand-decorated polyester finish / Details: metal in Light Gold finish.