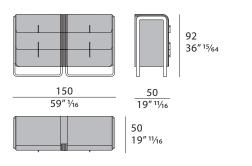

awers of the Eclipse collection has an essential and curvilinear design, with six drawers completely covered in leather as the top, the circular section legs are in glossy lacquered wood. The handles are in light gold metal. The Eclipse chest of drawers is available in different finishes as per sample book.





# ECLIPSE Chest of drawers

Designer: Andrea Bonini Year: 2018

### TECHNICAL

Structure: MDF, plywood, solid wood and wood particle panels, glossy hand-decorated polyester finish. Leather applications and ribbed decorations / Drawers: three, internal covering in microfiber. Leather application / Details: metal Light Gold finish / Certifications: the product has been tested and meets the requirements of EN-16122:2012 + AC 2015 - stability and resistance of surfaces.

### DRAWINGS