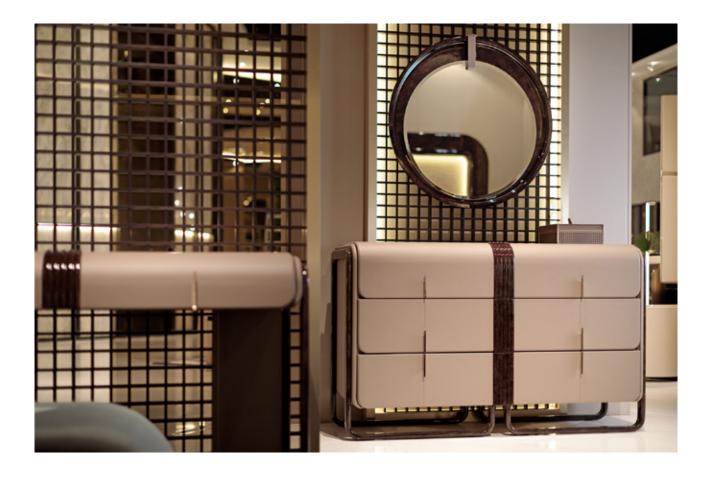

## ECLIPSE Chest of drawers

Designer: Andrea Bonini Year: 2018

#### DESCRIPTION

The chest of drawers of the Eclipse collection has an essential and curvilinear design, with six drawers completely covered in leather as the top, the circular section legs are in glossy lacquered wood. The handles are in light gold metal. The Eclipse chest of drawers is available in different finishes as per sample book.