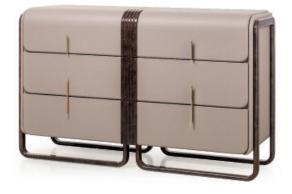

## ECLIPSE Chest of drawers

Designer: Andrea Bonini Year: 2018

#### DESCRIPTION

The chest of drawers of the Eclipse collection has an essential and curvilinear design, with six drawers completely covered in leather as the top, the circular section legs are in glossy lacquered wood. The handles are in light gold metal. The Eclipse chest of drawers is available in different finishes as per sample book.