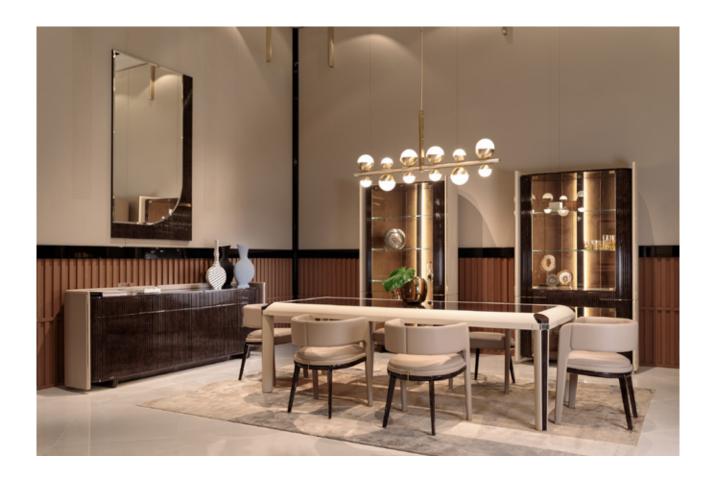

### **DESCRIPTION**

The Eclipse chandelier with spheres has a contemporary and innovative design, the satin bronze metal structure can be linear or round, the addition of leather details highlights its forms. The main metal structure has opaque white spheres that contain the bulbs. The Eclipse chandeliers are available in various standard finishes.