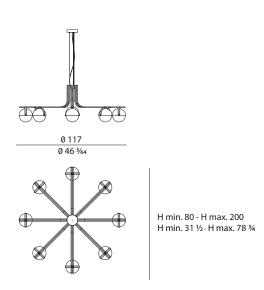

innovative design, the satin bronze metal structure can be linear or round, the addition of leather details highlights its forms. The main metal structure has opaque white spheres that contain the bulbs. The Eclipse chandeliers are available in various standard finishes.



The company reserves the right to make changes to the models without notice. The information given here is based on the latest data published on the price list.



## **ECLIPSE** Chandelier Designer: Andrea Bonini

Year: 2018

### **TECHNICAL**

 $Structure: metal\ Light\ Gold\ finish\ with\ leather\ application\ /\ Lighting:\ TO 167L\ 12\ lights\ G9\ LED\ BULB\ max. 25\ Watt\ not\ included.$ Frosted glass. TO168L 8 opal blown glass bulbs G9 LED max. 20 Watt not included.

#### **DRAWINGS**

measures in cm and inch