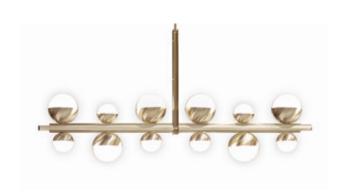

### **DESCRIPTION**

The Eclipse chandelier with spheres has a contemporary and innovative design, the satin bronze metal structure can be linear or round, the addition of leather details highlights its forms. The main metal structure has opaque white spheres that contain the bulbs. The Eclipse chandeliers are available in various standard finishes.

### **TECHNICAL**

 $Structure: metal\ Light\ Gold\ finish\ with\ leather\ application\ /\ Lighting:\ TO 167L\ 12\ lights\ G9\ LED\ BULB\ max. 25\ Watt\ not\ included.$ Frosted glass. TO168L 8 opal blown glass bulbs G9 LED max. 20 Watt not included.