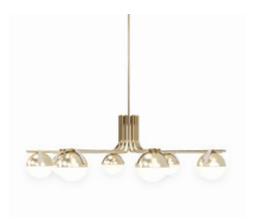

### **DESCRIPTION**

The Eclipse chandelier with spheres has a contemporary and innovative design, the satin bronze metal structure can be linear or round, the addition of leather details highlights its forms. The main metal structure has opaque white spheres that contain the bulbs. The Eclipse chandeliers are available in various standard finishes.

### **TECHNICAL**

 $Structure: metal\ Light\ Gold\ finish\ with\ leather\ application\ /\ Lighting:\ TO 167L\ 12\ lights\ G9\ LED\ BULB\ max. 25\ Watt\ not\ included.$ Frosted glass. TO168L 8 opal blown glass bulbs G9 LED max. 20 Watt not included.