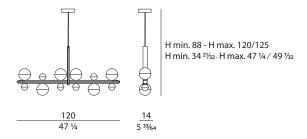

nd innovative design, the satin bronze metal structure can be linear or round, the addition of leather details highlights its forms. The main metal structure has opaque white spheres that contain the bulbs. The Eclipse chandeliers are available in various standard finishes.



The company reserves the right to make changes to the models without notice. The information given here is based on the latest data published on the price list.



## **ECLIPSE** Chandelier Designer: Andrea Bonini

Year: 2018

### **TECHNICAL**

 $Structure: metal\ Light\ Gold\ finish\ with\ leather\ application\ /\ Lighting:\ TO 167L\ 12\ lights\ G9\ LED\ BULB\ max. 25\ Watt\ not\ included.$ Frosted glass. TO168L 8 opal blown glass bulbs G9 LED max. 20 Watt not included.

#### **DRAWINGS**

measures in cm and inch